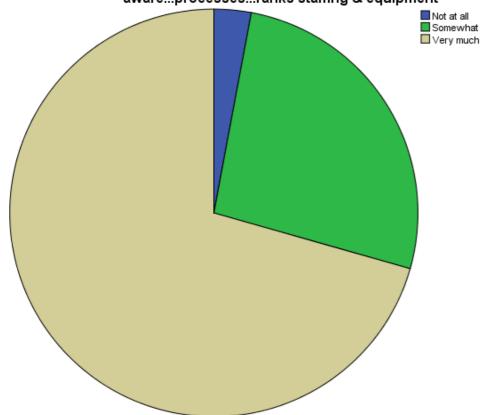

# Frequencies of responses to Questions 1-5

aware...processes...ranks staffing & equipment

| F     |            |           |         |               |            |
|-------|------------|-----------|---------|---------------|------------|
|       |            | Frequency | Percent | Valid Percent | Cumulative |
|       |            |           |         |               | Percent    |
| Valid | Not at all | 2         | 2.9     | 2.9           | 2.9        |
|       | Somewhat   | 18        | 26.5    | 26.5          | 29.4       |
|       | Very much  | 48        | 70.6    | 70.6          | 100.0      |
|       | Total      | 68        | 100.0   | 100.0         |            |