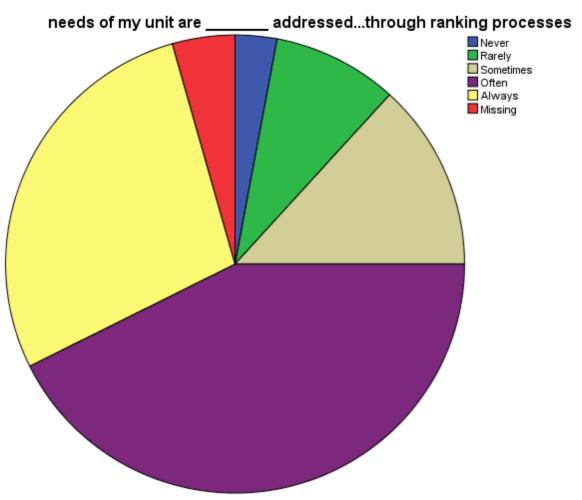

|         | needs of my unit are a |           | ddressedthrough ranking processes |               |            |
|---------|------------------------|-----------|-----------------------------------|---------------|------------|
|         |                        | Frequency | Percent                           | Valid Percent | Cumulative |
|         |                        |           |                                   |               | Percent    |
|         | Never                  | 2         | 2.9                               | 3.1           | 3.1        |
|         | Rarely                 | 6         | 8.8                               | 9.2           | 12.3       |
| Valid   | Sometimes              | 9         | 13.2                              | 13.8          | 26.2       |
| valid   | Often                  | 29        | 42.6                              | 44.6          | 70.8       |
|         | Always                 | 19        | 27.9                              | 29.2          | 100.0      |
|         | Total                  | 65        | 95.6                              | 100.0         |            |
| Missing | System                 | 3         | 4.4                               |               |            |
| Total   |                        | 68        | 100.0                             |               |            |