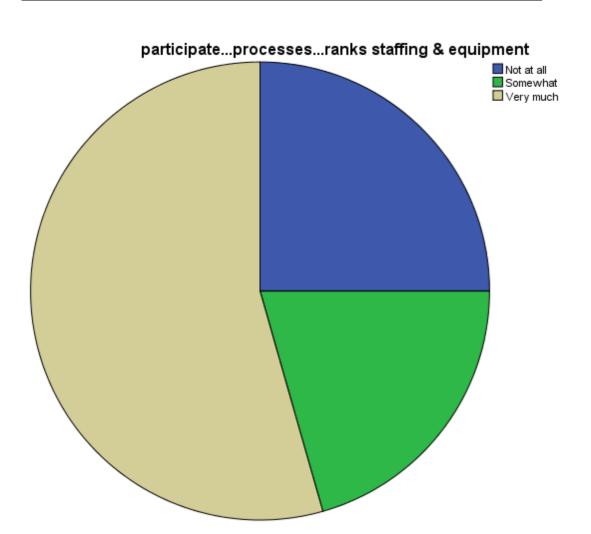

aware...processes...ranks staffing & equipment

participate...processes...ranks staffing & equipment

| participation processes and a squipment |            |           |         |               |            |
|-----------------------------------------|------------|-----------|---------|---------------|------------|
|                                         |            | Frequency | Percent | Valid Percent | Cumulative |
|                                         |            |           |         |               | Percent    |
| Valid                                   | Not at all | 17        | 25.0    | 25.0          | 25.0       |
|                                         | Somewhat   | 14        | 20.6    | 20.6          | 45.6       |
|                                         | Very much  | 37        | 54.4    | 54.4          | 100.0      |
|                                         | Total      | 68        | 100.0   | 100.0         |            |