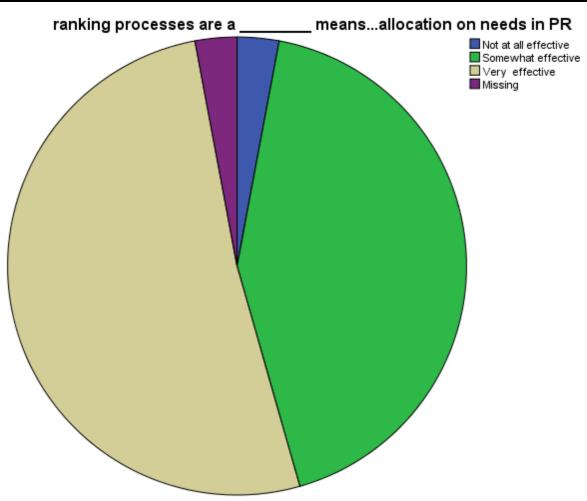

| ranking processes are a meansallocation on needs in PR |                      |           |         |               |            |  |
|--------------------------------------------------------|----------------------|-----------|---------|---------------|------------|--|
|                                                        |                      | Frequency | Percent | Valid Percent | Cumulative |  |
|                                                        |                      |           |         |               | Percent    |  |
|                                                        | Not at all effective | 2         | 2.9     | 3.0           | 3.0        |  |
| Valid                                                  | Somewhat effective   | 29        | 42.6    | 43.9          | 47.0       |  |
| Valid                                                  | Very effective       | 35        | 51.5    | 53.0          | 100.0      |  |
|                                                        | Total                | 66        | 97.1    | 100.0         |            |  |
| Missing                                                | System               | 2         | 2.9     |               |            |  |
| Total                                                  |                      | 68        | 100.0   |               |            |  |