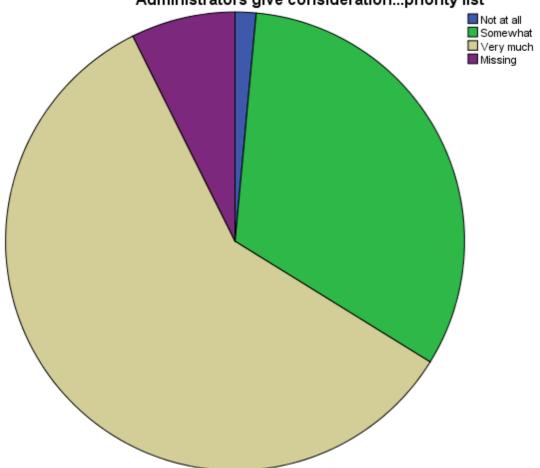

Administrators give consideration...priority list

|         |            | Frequency | Percent | Valid Percent | Cumulative |
|---------|------------|-----------|---------|---------------|------------|
|         | _          |           |         |               | Percent    |
|         | Not at all | 1         | 1.5     | 1.6           | 1.6        |
| Valid   | Somewhat   | 22        | 32.4    | 34.9          | 36.5       |
| valiu   | Very much  | 40        | 58.8    | 63.5          | 100.0      |
|         | Total      | 63        | 92.6    | 100.0         |            |
| Missing | System     | 5         | 7.4     |               |            |
| Total   |            | 68        | 100.0   |               |            |