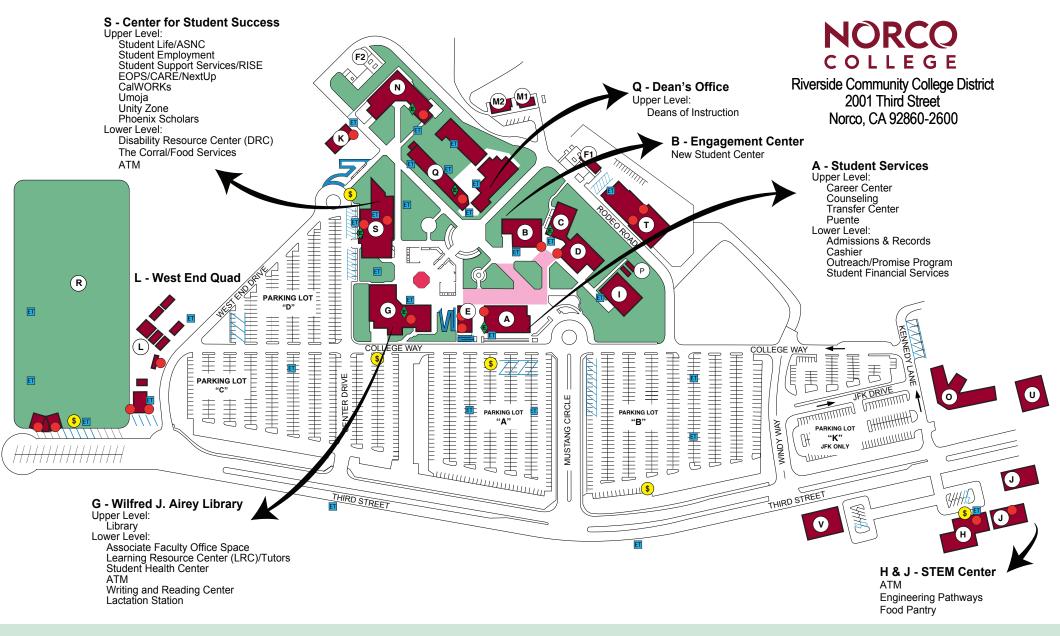

- A Student Services (SSV)
- B Science & Technology (ST)
- C Theater (THTR)
- D Humanities (HUM)
- E College Safety and Police College Resource Center
- F Central Plants
- G Wilfred J. Airey Library (LIBR)
- H STEM Center 100
- I Bookstore
- J STEM Center 200 & 300
- K Center for Applied and Competitive Technologies (CACT)

- L West End Quad (WEQ)
- M Facilities
- N Applied Technology (ATEC)
- O John F. Kennedy Middle College High School (JFK)
- P Portables A & B (Faculty Offices)
- Q Industrial Technology (IT)
- R Sports Complex
- S Brenda and William Davis Center for Student Success (CSS) The Corral (Cafeteria and Dining Room)
- T Operations Center (OC)
- U Center for Workforce Innovation (CWI) Norco Business Park
- V Veterans Resource Center (VRC)