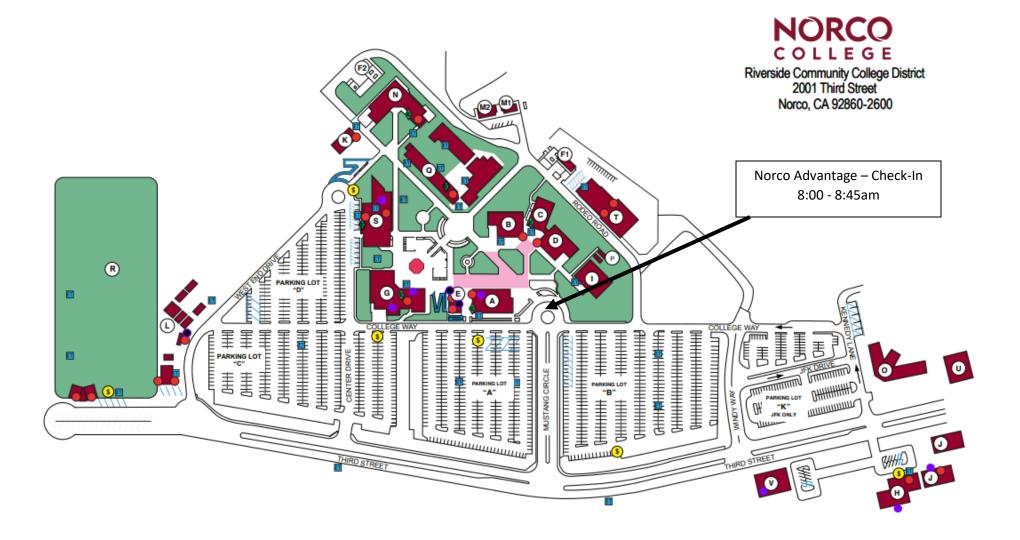

- A Student Services (SSV)
- B Science & Technology (ST)
- C Theater (THTR)
- D Humanities (HUM)
- E College Safety and Police College Resource Center
- F Central Plants
- G Wilfred J. Airey Library (LIBR)
- H STEM Center 100
- I Bookstore
- J STEM Center 200 & 300
- K Center for Applied and Competitive Technologies (CACT)

- L West End Quad (WEQ)
- M Facilities
- N Applied Technology (ATEC)
- O John F. Kennedy Middle College High School (JFK)
- P Portables A & B (Faculty Offices)
- Q Industrial Technology (IT)
- R Sports Complex
- S Brenda and William Davis Center for Student Success (CSS) The Corral (Cafeteria and Dining Room)
- T Operations Center (OC)
- U Center for Workforce Innovation (CWI) Norco Business Park
- V Veterans Resource Center (VRC)