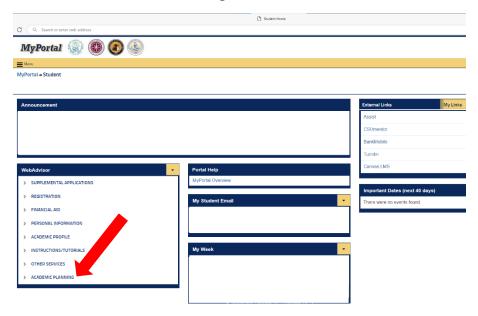

• If using a smartphone/tablet:

- Steps will be the same if using a smartphone, tablet or desktop.
- Select 'Academic Planning'

Select 'Take Your Online Orientation'