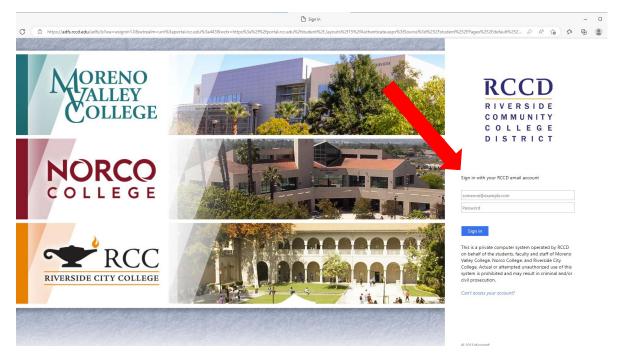

## **Online Orientation**

- Log into MyPortal: <a href="https://portal.rcc.edu/student/Pages/default.aspx">https://portal.rcc.edu/student/Pages/default.aspx</a>
  - Your MyPortal email is your Norco College issued student email. Your initial password is your 6-digit date of birth (Ex. date of birth 03/27/2001 would be 032701).