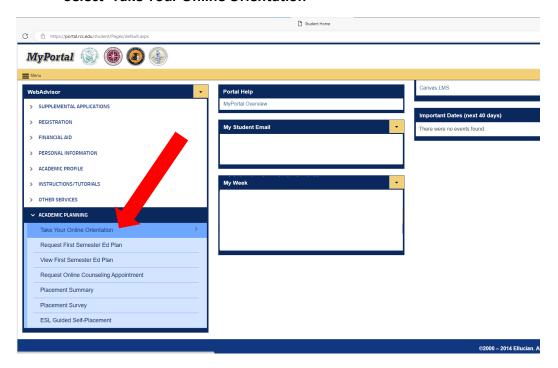

• If using a smartphone/tablet:

- Steps will be the same if using a smartphone, tablet or desktop.
- Select 'Academic Planning'

Select 'Take Your Online Orientation'