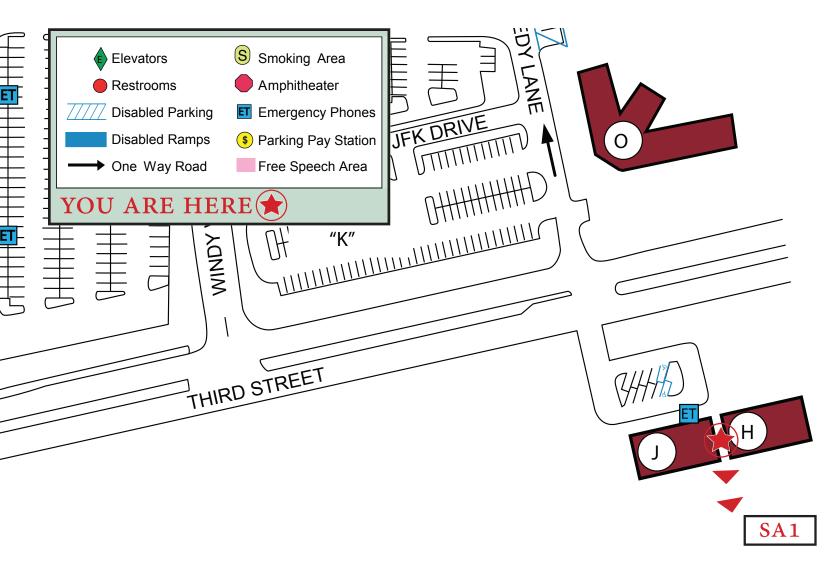

t to Staging Area (SA) 1**



### WILFRED J. AIRELY LIBRARY (LIBR) DOWNSTAIRS EVACUATION MAP Report to Staging Area (SA) 1



### WILFRED J. AIRELY LIBRARY (LIBR) DOWNSTAIRS EVACUATION MAP Report to Staging Area (SA) 2



#### WILFRED J. AIRELY LIBRARY (LIBR) UPSTAIRS EVACUATION MAP Report to Staging Area (SA) 1



#### **BRENDA AND WILLIAM DAVIS CENTER FOR STUDENT SUCCESS (CSS) UPSTAIRS EVACUATION MAP**

# **Report to Staging Area (SA) 1**



#### BRENDA AND WILLIAM DAVIS CENTER FOR STUDENT SUCCESS (CSS) DOWNSTAIRS EVACUATION MAP

# **Report to Staging Area (SA) 2**



### APPLIED TECHNOLOGY (AT) EVACUATION MAP Report to Staging Area (SA) 1





### APPLIED TECHNOLOGY (AT) EVACUATION MAP Report to Staging Area (SA) 2





#### **STEM CENTER EVACUATION MAP Report to Staging Area (SA) 1**



#### **STEM CENTER MODULARS EVACUATION MAP Report to Staging Area (SA) 1**



#### WEST END QUAD EVACUATION MAP Report to Staging Area (SA) 1





#### **CENTER FOR APPLIED AND COMPETITIVE TECHNOLOGIES (CACT) EVACUATION MAP**

# **Report to Staging Area (SA) 1**



R