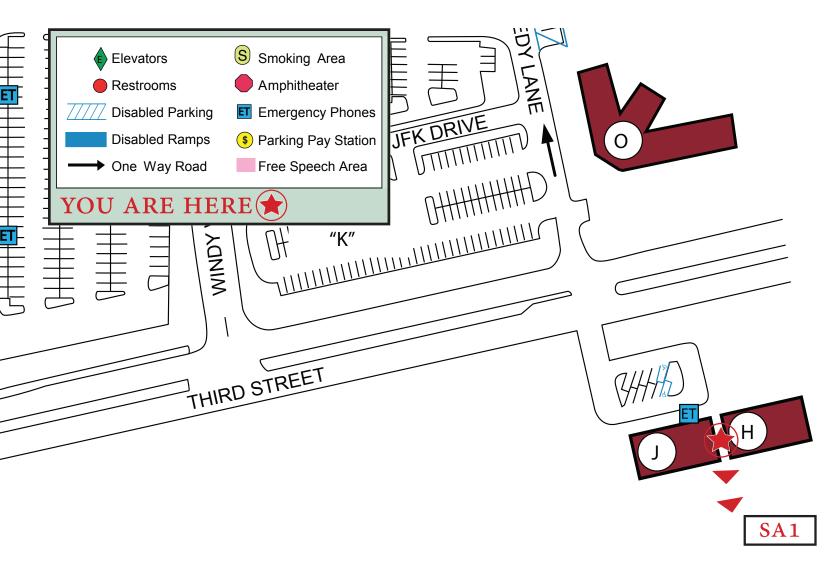

EVACUATION MAP Report to Staging Area (SA) 1



### WILFRED J. AIRELY LIBRARY (LIBR) DOWNSTAIRS EVACUATION MAP Report to Staging Area (SA) 2



#### WILFRED J. AIRELY LIBRARY (LIBR) UPSTAIRS EVACUATION MAP Report to Staging Area (SA) 1



#### **BRENDA AND WILLIAM DAVIS CENTER FOR STUDENT SUCCESS (CSS) UPSTAIRS EVACUATION MAP**

# **Report to Staging Area (SA) 1**



#### BRENDA AND WILLIAM DAVIS CENTER FOR STUDENT SUCCESS (CSS) DOWNSTAIRS EVACUATION MAP

# **Report to Staging Area (SA) 2**



### APPLIED TECHNOLOGY (AT) EVACUATION MAP Report to Staging Area (SA) 1





### APPLIED TECHNOLOGY (AT) EVACUATION MAP Report to Staging Area (SA) 2





#### **STEM CENTER EVACUATION MAP Report to Staging Area (SA) 1**



#### **STEM CENTER MODULARS EVACUATION MAP Report to Staging Area (SA) 1**



#### WEST END QUAD EVACUATION MAP Report to Staging Area (SA) 1





#### **CENTER FOR APPLIED AND COMPETITIVE TECHNOLOGIES (CACT) EVACUATION MAP**

# **Report to Staging Area (SA) 1**



R