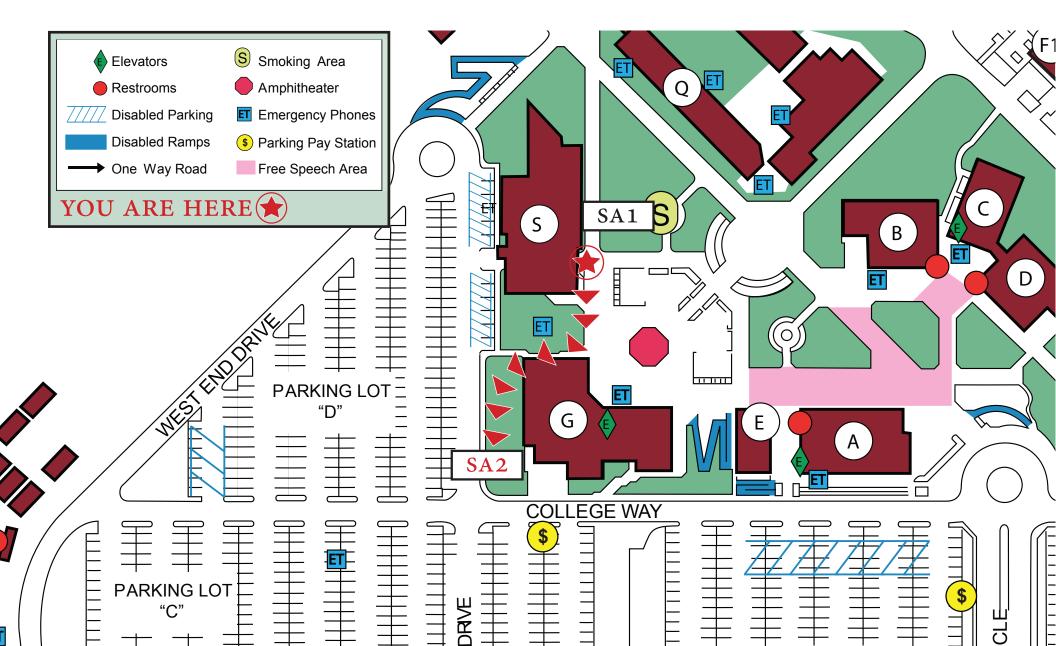

### APPLIED TECHNOLOGY (AT) EVACUATION MAP Report to Staging Area (SA) 1

### APPLIED TECHNOLOGY (AT) EVACUATION MAP Report to Staging Area (SA) 2