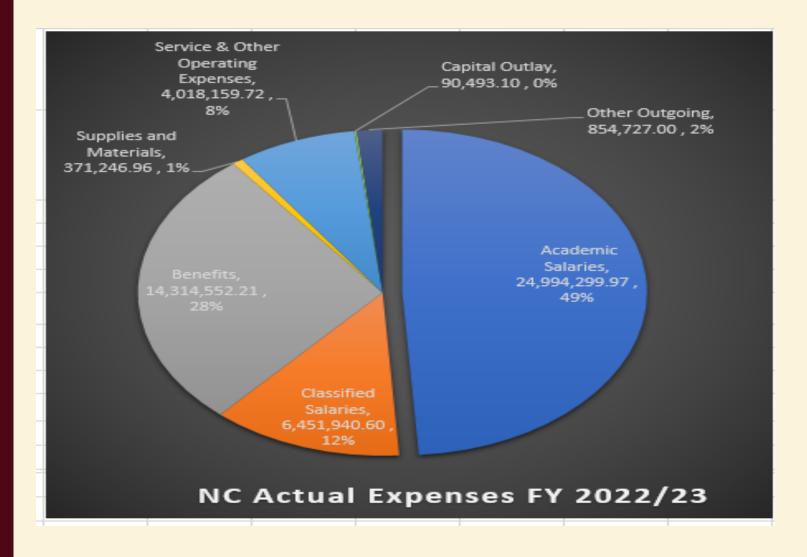

| Fund 11                                                |                                                                                                                                           |                                                                                                                                                                                                                                                                                                                            |                                                                                                                                                                                                                                                                                                                                                                                                                                                                                                                                                                                                                                                                                                                                                                                                           |  |  |  |  |
|--------------------------------------------------------|-------------------------------------------------------------------------------------------------------------------------------------------|----------------------------------------------------------------------------------------------------------------------------------------------------------------------------------------------------------------------------------------------------------------------------------------------------------------------------|-----------------------------------------------------------------------------------------------------------------------------------------------------------------------------------------------------------------------------------------------------------------------------------------------------------------------------------------------------------------------------------------------------------------------------------------------------------------------------------------------------------------------------------------------------------------------------------------------------------------------------------------------------------------------------------------------------------------------------------------------------------------------------------------------------------|--|--|--|--|
| Revised Budget<br>FY 22/23                             | Actuals<br>6/30/23                                                                                                                        | Balance                                                                                                                                                                                                                                                                                                                    | % Actual Expense of<br>Total NC Expenses                                                                                                                                                                                                                                                                                                                                                                                                                                                                                                                                                                                                                                                                                                                                                                  |  |  |  |  |
| 24,356,078.00                                          | 24,994,299.97                                                                                                                             | (638,221.97)                                                                                                                                                                                                                                                                                                               | 48.9%                                                                                                                                                                                                                                                                                                                                                                                                                                                                                                                                                                                                                                                                                                                                                                                                     |  |  |  |  |
| 6,740,503.00                                           | 6,451,940.60                                                                                                                              | 288,562.40                                                                                                                                                                                                                                                                                                                 | 12.6%                                                                                                                                                                                                                                                                                                                                                                                                                                                                                                                                                                                                                                                                                                                                                                                                     |  |  |  |  |
| 13,304,539.00                                          | 14,314,552.21                                                                                                                             | (1,010,013.21)                                                                                                                                                                                                                                                                                                             | 28.0%                                                                                                                                                                                                                                                                                                                                                                                                                                                                                                                                                                                                                                                                                                                                                                                                     |  |  |  |  |
| 44,401,120                                             | 45,760,793                                                                                                                                | (1,359,673)                                                                                                                                                                                                                                                                                                                | 89.56%                                                                                                                                                                                                                                                                                                                                                                                                                                                                                                                                                                                                                                                                                                                                                                                                    |  |  |  |  |
| 700.015                                                | 271 246 06                                                                                                                                | 227 760 04                                                                                                                                                                                                                                                                                                                 | 0.7%                                                                                                                                                                                                                                                                                                                                                                                                                                                                                                                                                                                                                                                                                                                                                                                                      |  |  |  |  |
| ,                                                      | 4,018,159.72                                                                                                                              | ,                                                                                                                                                                                                                                                                                                                          | 7.9%                                                                                                                                                                                                                                                                                                                                                                                                                                                                                                                                                                                                                                                                                                                                                                                                      |  |  |  |  |
| 1,339,355                                              | 90,493.10                                                                                                                                 | 1,248,861.90                                                                                                                                                                                                                                                                                                               | 0.2%                                                                                                                                                                                                                                                                                                                                                                                                                                                                                                                                                                                                                                                                                                                                                                                                      |  |  |  |  |
| 854,727                                                | 854,727.00                                                                                                                                | -                                                                                                                                                                                                                                                                                                                          | 1.7%                                                                                                                                                                                                                                                                                                                                                                                                                                                                                                                                                                                                                                                                                                                                                                                                      |  |  |  |  |
| 18,152,623                                             | 5,334,627                                                                                                                                 | 12,817,996                                                                                                                                                                                                                                                                                                                 | 10.4%                                                                                                                                                                                                                                                                                                                                                                                                                                                                                                                                                                                                                                                                                                                                                                                                     |  |  |  |  |
| 62,553,743.00                                          | 51,095,419.56                                                                                                                             | 11,458,323.44                                                                                                                                                                                                                                                                                                              | 100.0%                                                                                                                                                                                                                                                                                                                                                                                                                                                                                                                                                                                                                                                                                                                                                                                                    |  |  |  |  |
|                                                        | 7,652,026                                                                                                                                 |                                                                                                                                                                                                                                                                                                                            |                                                                                                                                                                                                                                                                                                                                                                                                                                                                                                                                                                                                                                                                                                                                                                                                           |  |  |  |  |
| 62,553,743.00                                          | 58,747,445.67                                                                                                                             | 3,806,297.33                                                                                                                                                                                                                                                                                                               |                                                                                                                                                                                                                                                                                                                                                                                                                                                                                                                                                                                                                                                                                                                                                                                                           |  |  |  |  |
| Includes District Expenses  This balance includes one- |                                                                                                                                           |                                                                                                                                                                                                                                                                                                                            |                                                                                                                                                                                                                                                                                                                                                                                                                                                                                                                                                                                                                                                                                                                                                                                                           |  |  |  |  |
|                                                        | Revised Budget FY 22/23 24,356,078.00 6,740,503.00 13,304,539.00 44,401,120 709,015 15,249,526 1,339,355 854,727 18,152,623 62,553,743.00 | Revised Budget FY 22/23 6/30/23 24,356,078.00 24,994,299.97 6,740,503.00 6,451,940.60 13,304,539.00 14,314,552.21 44,401,120 45,760,793  709,015 371,246.96 15,249,526 4,018,159.72 1,339,355 90,493.10 854,727 854,727 854,727.00 18,152,623 5,334,627  62,553,743.00 51,095,419.56 7,652,026 62,553,743.00 58,747,445.67 | Revised Budget         Actuals           FY 22/23         6/30/23         Balance           24,356,078.00         24,994,299.97         (638,221.97)           6,740,503.00         6,451,940.60         288,562.40           13,304,539.00         14,314,552.21         (1,010,013.21)           44,401,120         45,760,793         (1,359,673)           709,015         371,246.96         337,768.04           15,249,526         4,018,159.72         11,231,366.28           1,339,355         90,493.10         1,248,861.90           854,727         854,727.00         -           18,152,623         5,334,627         12,817,996           62,553,743.00         51,095,419.56         11,458,323.44           7,652,026         62,553,743.00         58,747,445.67         3,806,297.33 |  |  |  |  |