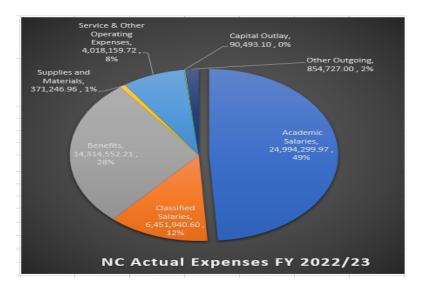

| Fund 11                                                |                                                                                                                                           |                                                                                                                                                                                                                                                                                                                            |                                                                                                                                                                                                                                                                                                                                                                                                                                                                                                                                                                                                                                                                                                                                                                                                           |  |  |  |  |
|--------------------------------------------------------|-------------------------------------------------------------------------------------------------------------------------------------------|----------------------------------------------------------------------------------------------------------------------------------------------------------------------------------------------------------------------------------------------------------------------------------------------------------------------------|-----------------------------------------------------------------------------------------------------------------------------------------------------------------------------------------------------------------------------------------------------------------------------------------------------------------------------------------------------------------------------------------------------------------------------------------------------------------------------------------------------------------------------------------------------------------------------------------------------------------------------------------------------------------------------------------------------------------------------------------------------------------------------------------------------------|--|--|--|--|
| Revised Budget<br>FY 22/23                             | Actuals<br>6/30/23                                                                                                                        | Balance                                                                                                                                                                                                                                                                                                                    | % Actual Expense of<br>Total NC Expenses                                                                                                                                                                                                                                                                                                                                                                                                                                                                                                                                                                                                                                                                                                                                                                  |  |  |  |  |
| 24,356,078.00                                          | 24,994,299.97                                                                                                                             | (638,221.97)                                                                                                                                                                                                                                                                                                               | 48.9%                                                                                                                                                                                                                                                                                                                                                                                                                                                                                                                                                                                                                                                                                                                                                                                                     |  |  |  |  |
| 6,740,503.00                                           | 6,451,940.60                                                                                                                              | 288,562.40                                                                                                                                                                                                                                                                                                                 | 12.6%                                                                                                                                                                                                                                                                                                                                                                                                                                                                                                                                                                                                                                                                                                                                                                                                     |  |  |  |  |
| 13,304,539.00                                          | 14,314,552.21                                                                                                                             | (1,010,013.21)                                                                                                                                                                                                                                                                                                             | 28.0%                                                                                                                                                                                                                                                                                                                                                                                                                                                                                                                                                                                                                                                                                                                                                                                                     |  |  |  |  |
| 44,401,120                                             | 45,760,793                                                                                                                                | (1,359,673)                                                                                                                                                                                                                                                                                                                | 89.56%                                                                                                                                                                                                                                                                                                                                                                                                                                                                                                                                                                                                                                                                                                                                                                                                    |  |  |  |  |
| 700.015                                                | 271 246 06                                                                                                                                | 227 760 04                                                                                                                                                                                                                                                                                                                 | 0.7%                                                                                                                                                                                                                                                                                                                                                                                                                                                                                                                                                                                                                                                                                                                                                                                                      |  |  |  |  |
| ,                                                      | 4,018,159.72                                                                                                                              | ,                                                                                                                                                                                                                                                                                                                          | 7.9%                                                                                                                                                                                                                                                                                                                                                                                                                                                                                                                                                                                                                                                                                                                                                                                                      |  |  |  |  |
| 1,339,355                                              | 90,493.10                                                                                                                                 | 1,248,861.90                                                                                                                                                                                                                                                                                                               | 0.2%                                                                                                                                                                                                                                                                                                                                                                                                                                                                                                                                                                                                                                                                                                                                                                                                      |  |  |  |  |
| 854,727                                                | 854,727.00                                                                                                                                | -                                                                                                                                                                                                                                                                                                                          | 1.7%                                                                                                                                                                                                                                                                                                                                                                                                                                                                                                                                                                                                                                                                                                                                                                                                      |  |  |  |  |
| 18,152,623                                             | 5,334,627                                                                                                                                 | 12,817,996                                                                                                                                                                                                                                                                                                                 | 10.4%                                                                                                                                                                                                                                                                                                                                                                                                                                                                                                                                                                                                                                                                                                                                                                                                     |  |  |  |  |
| 62,553,743.00                                          | 51,095,419.56                                                                                                                             | 11,458,323.44                                                                                                                                                                                                                                                                                                              | 100.0%                                                                                                                                                                                                                                                                                                                                                                                                                                                                                                                                                                                                                                                                                                                                                                                                    |  |  |  |  |
|                                                        | 7,652,026                                                                                                                                 |                                                                                                                                                                                                                                                                                                                            |                                                                                                                                                                                                                                                                                                                                                                                                                                                                                                                                                                                                                                                                                                                                                                                                           |  |  |  |  |
| 62,553,743.00                                          | 58,747,445.67                                                                                                                             | 3,806,297.33                                                                                                                                                                                                                                                                                                               |                                                                                                                                                                                                                                                                                                                                                                                                                                                                                                                                                                                                                                                                                                                                                                                                           |  |  |  |  |
| Includes District Expenses  This balance includes one- |                                                                                                                                           |                                                                                                                                                                                                                                                                                                                            |                                                                                                                                                                                                                                                                                                                                                                                                                                                                                                                                                                                                                                                                                                                                                                                                           |  |  |  |  |
|                                                        | Revised Budget FY 22/23 24,356,078.00 6,740,503.00 13,304,539.00 44,401,120 709,015 15,249,526 1,339,355 854,727 18,152,623 62,553,743.00 | Revised Budget FY 22/23 6/30/23 24,356,078.00 24,994,299.97 6,740,503.00 6,451,940.60 13,304,539.00 14,314,552.21 44,401,120 45,760,793  709,015 371,246.96 15,249,526 4,018,159.72 1,339,355 90,493.10 854,727 854,727 854,727.00 18,152,623 5,334,627  62,553,743.00 51,095,419.56 7,652,026 62,553,743.00 58,747,445.67 | Revised Budget         Actuals           FY 22/23         6/30/23         Balance           24,356,078.00         24,994,299.97         (638,221.97)           6,740,503.00         6,451,940.60         288,562.40           13,304,539.00         14,314,552.21         (1,010,013.21)           44,401,120         45,760,793         (1,359,673)           709,015         371,246.96         337,768.04           15,249,526         4,018,159.72         11,231,366.28           1,339,355         90,493.10         1,248,861.90           854,727         854,727.00         -           18,152,623         5,334,627         12,817,996           62,553,743.00         51,095,419.56         11,458,323.44           7,652,026         62,553,743.00         58,747,445.67         3,806,297.33 |  |  |  |  |