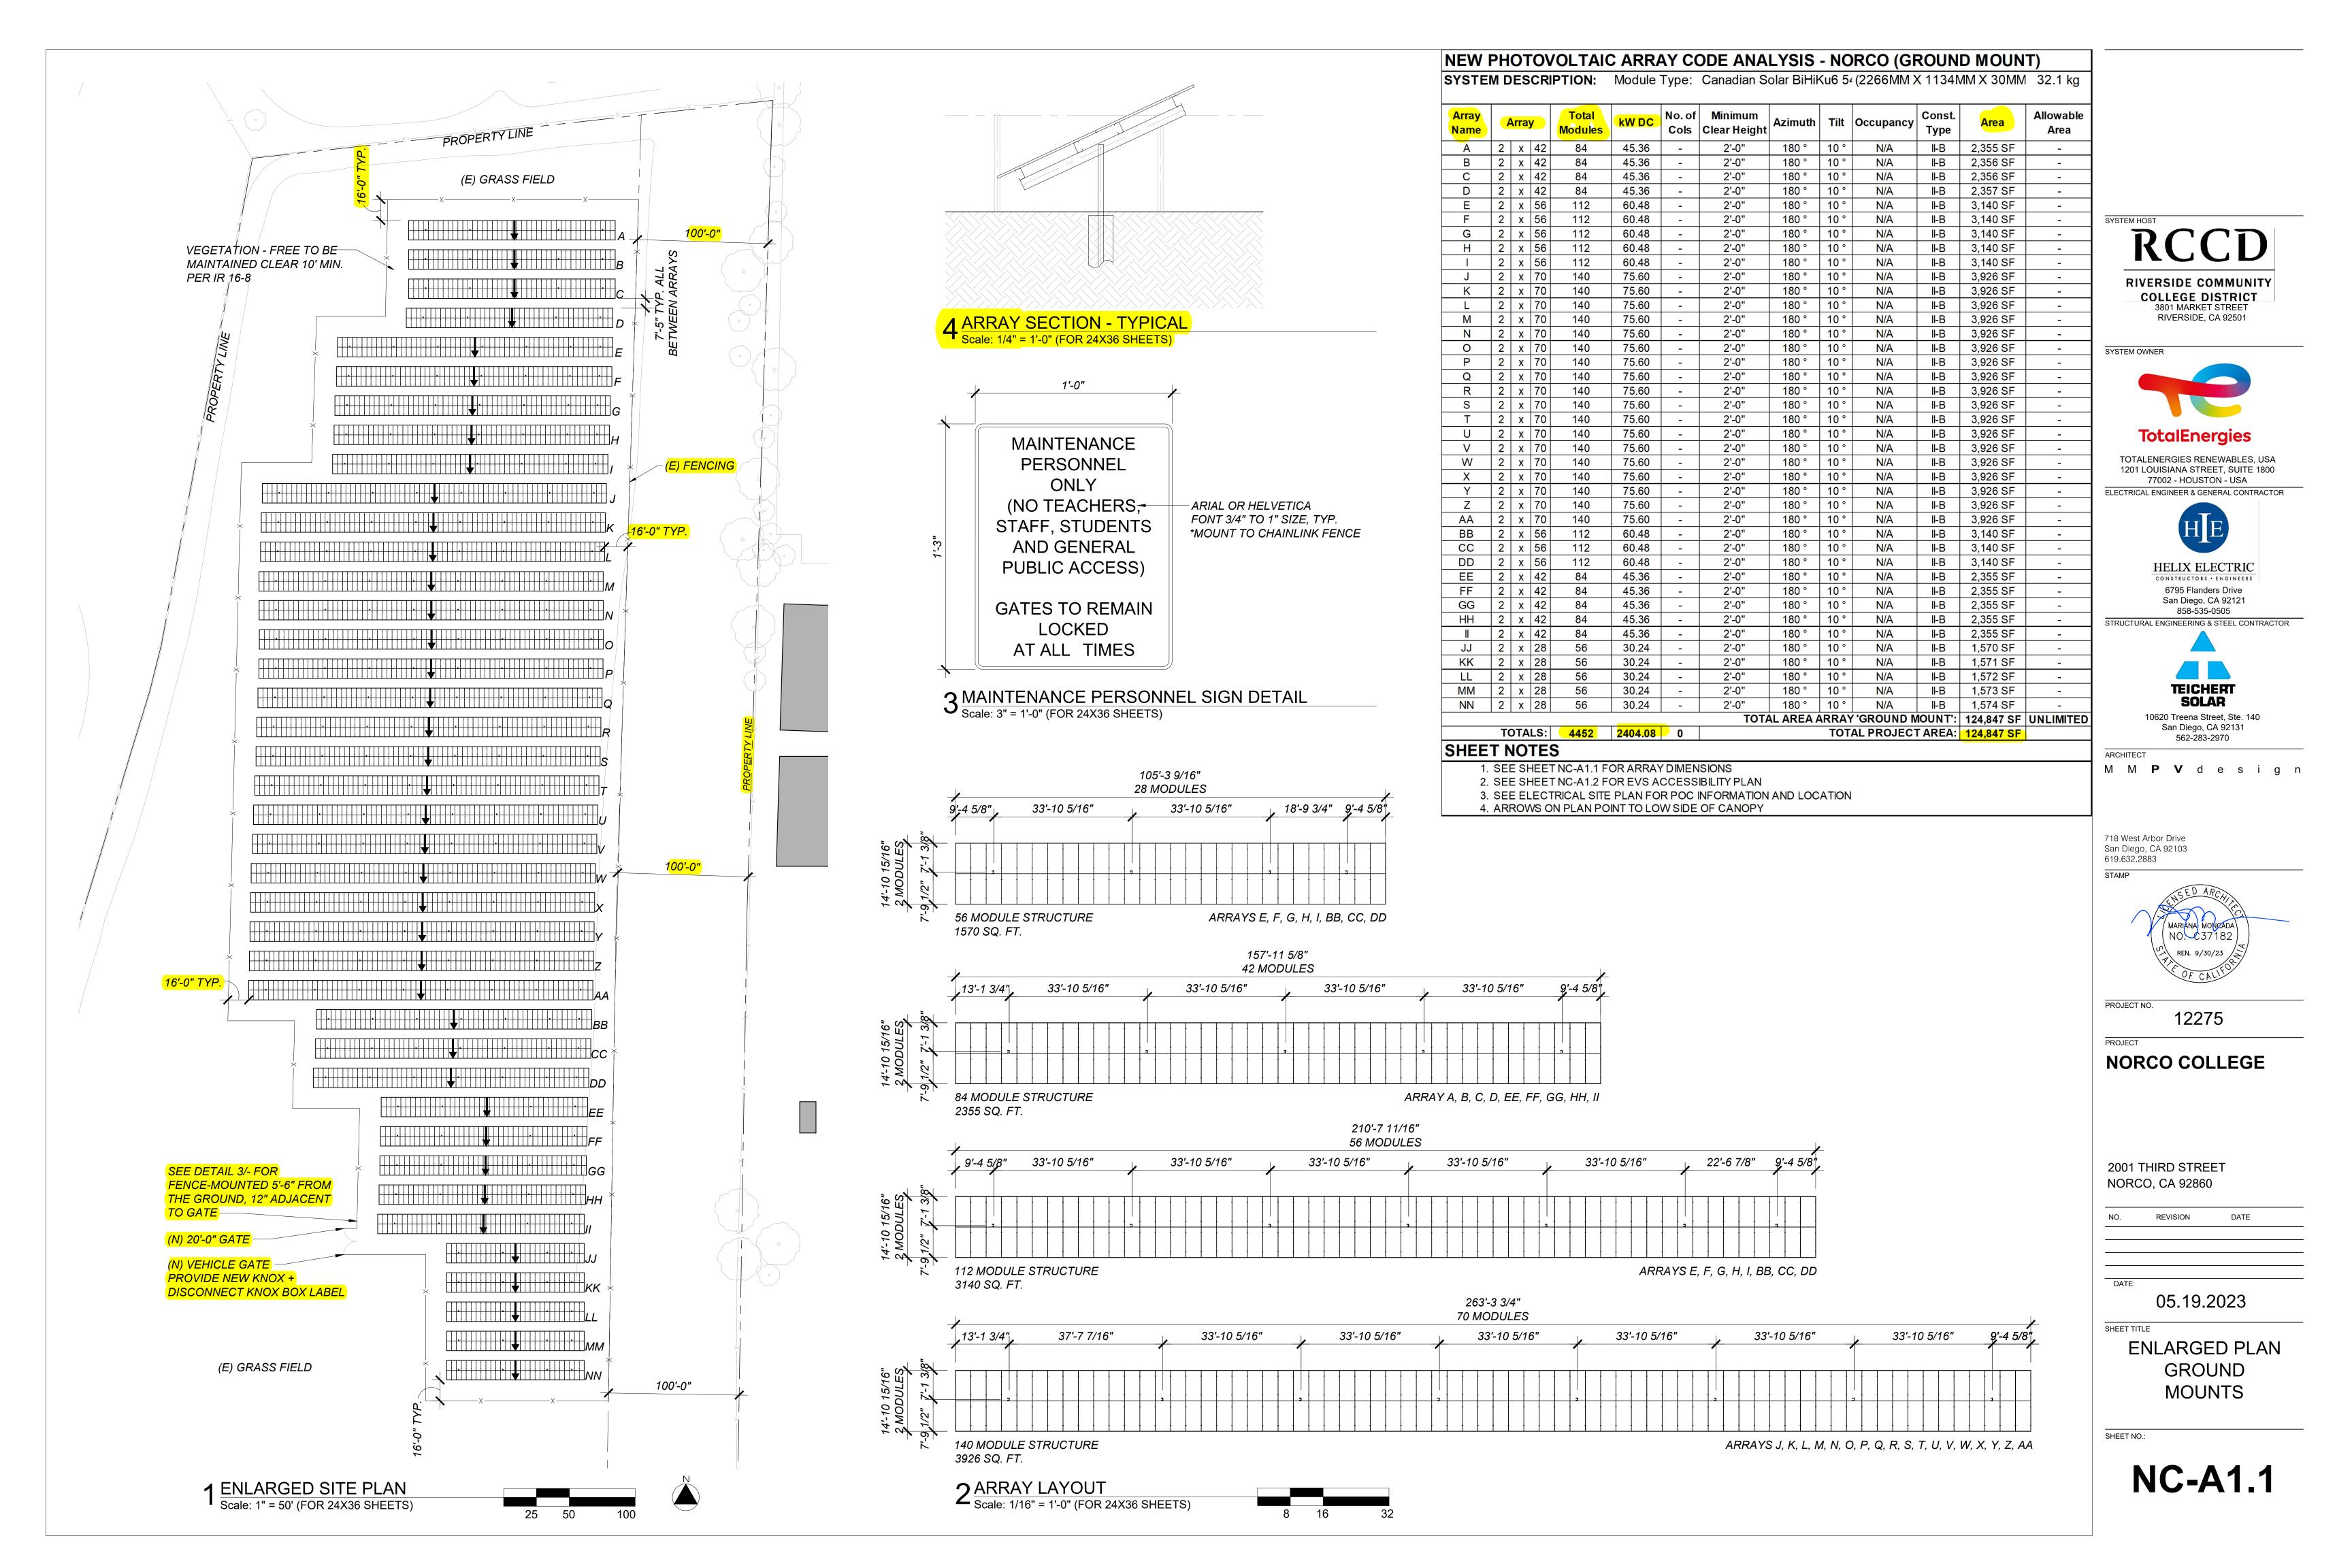

#### 3.1 District Solar PV & Battery System College Design Review – Hussain Agah

- Presentation viewed by councilmembers with opportunity for Q&A.
- Hussain Agah and Mehran Mohtasham provided a detailed overview of the current project.
- 2-year project from planning and procurement to DSA Permit estimated awarded in June/July 2023. This will begin the construction phase (Estimated for June 2024). Goal is to be operational in 2025
- Placement on the North-East section of Norco Campus, remove existing fuel cell that is out of commission near NOC, and install 24 EV stations in parking lot D.
- Various fencing, landscaping, gates, will be installed for security and access as needed.
- October 2024 is the planned start of construction.
- 1 more GEO survey will be taken at Norco College, once DSA approves.
- Question: What is the impact of construction for the EV stations? This is the current RTA route and many handicap stalls. Answer: The plan is to do the majority of construction during the less crowded semester of Summer as to not disrupt campus operations.