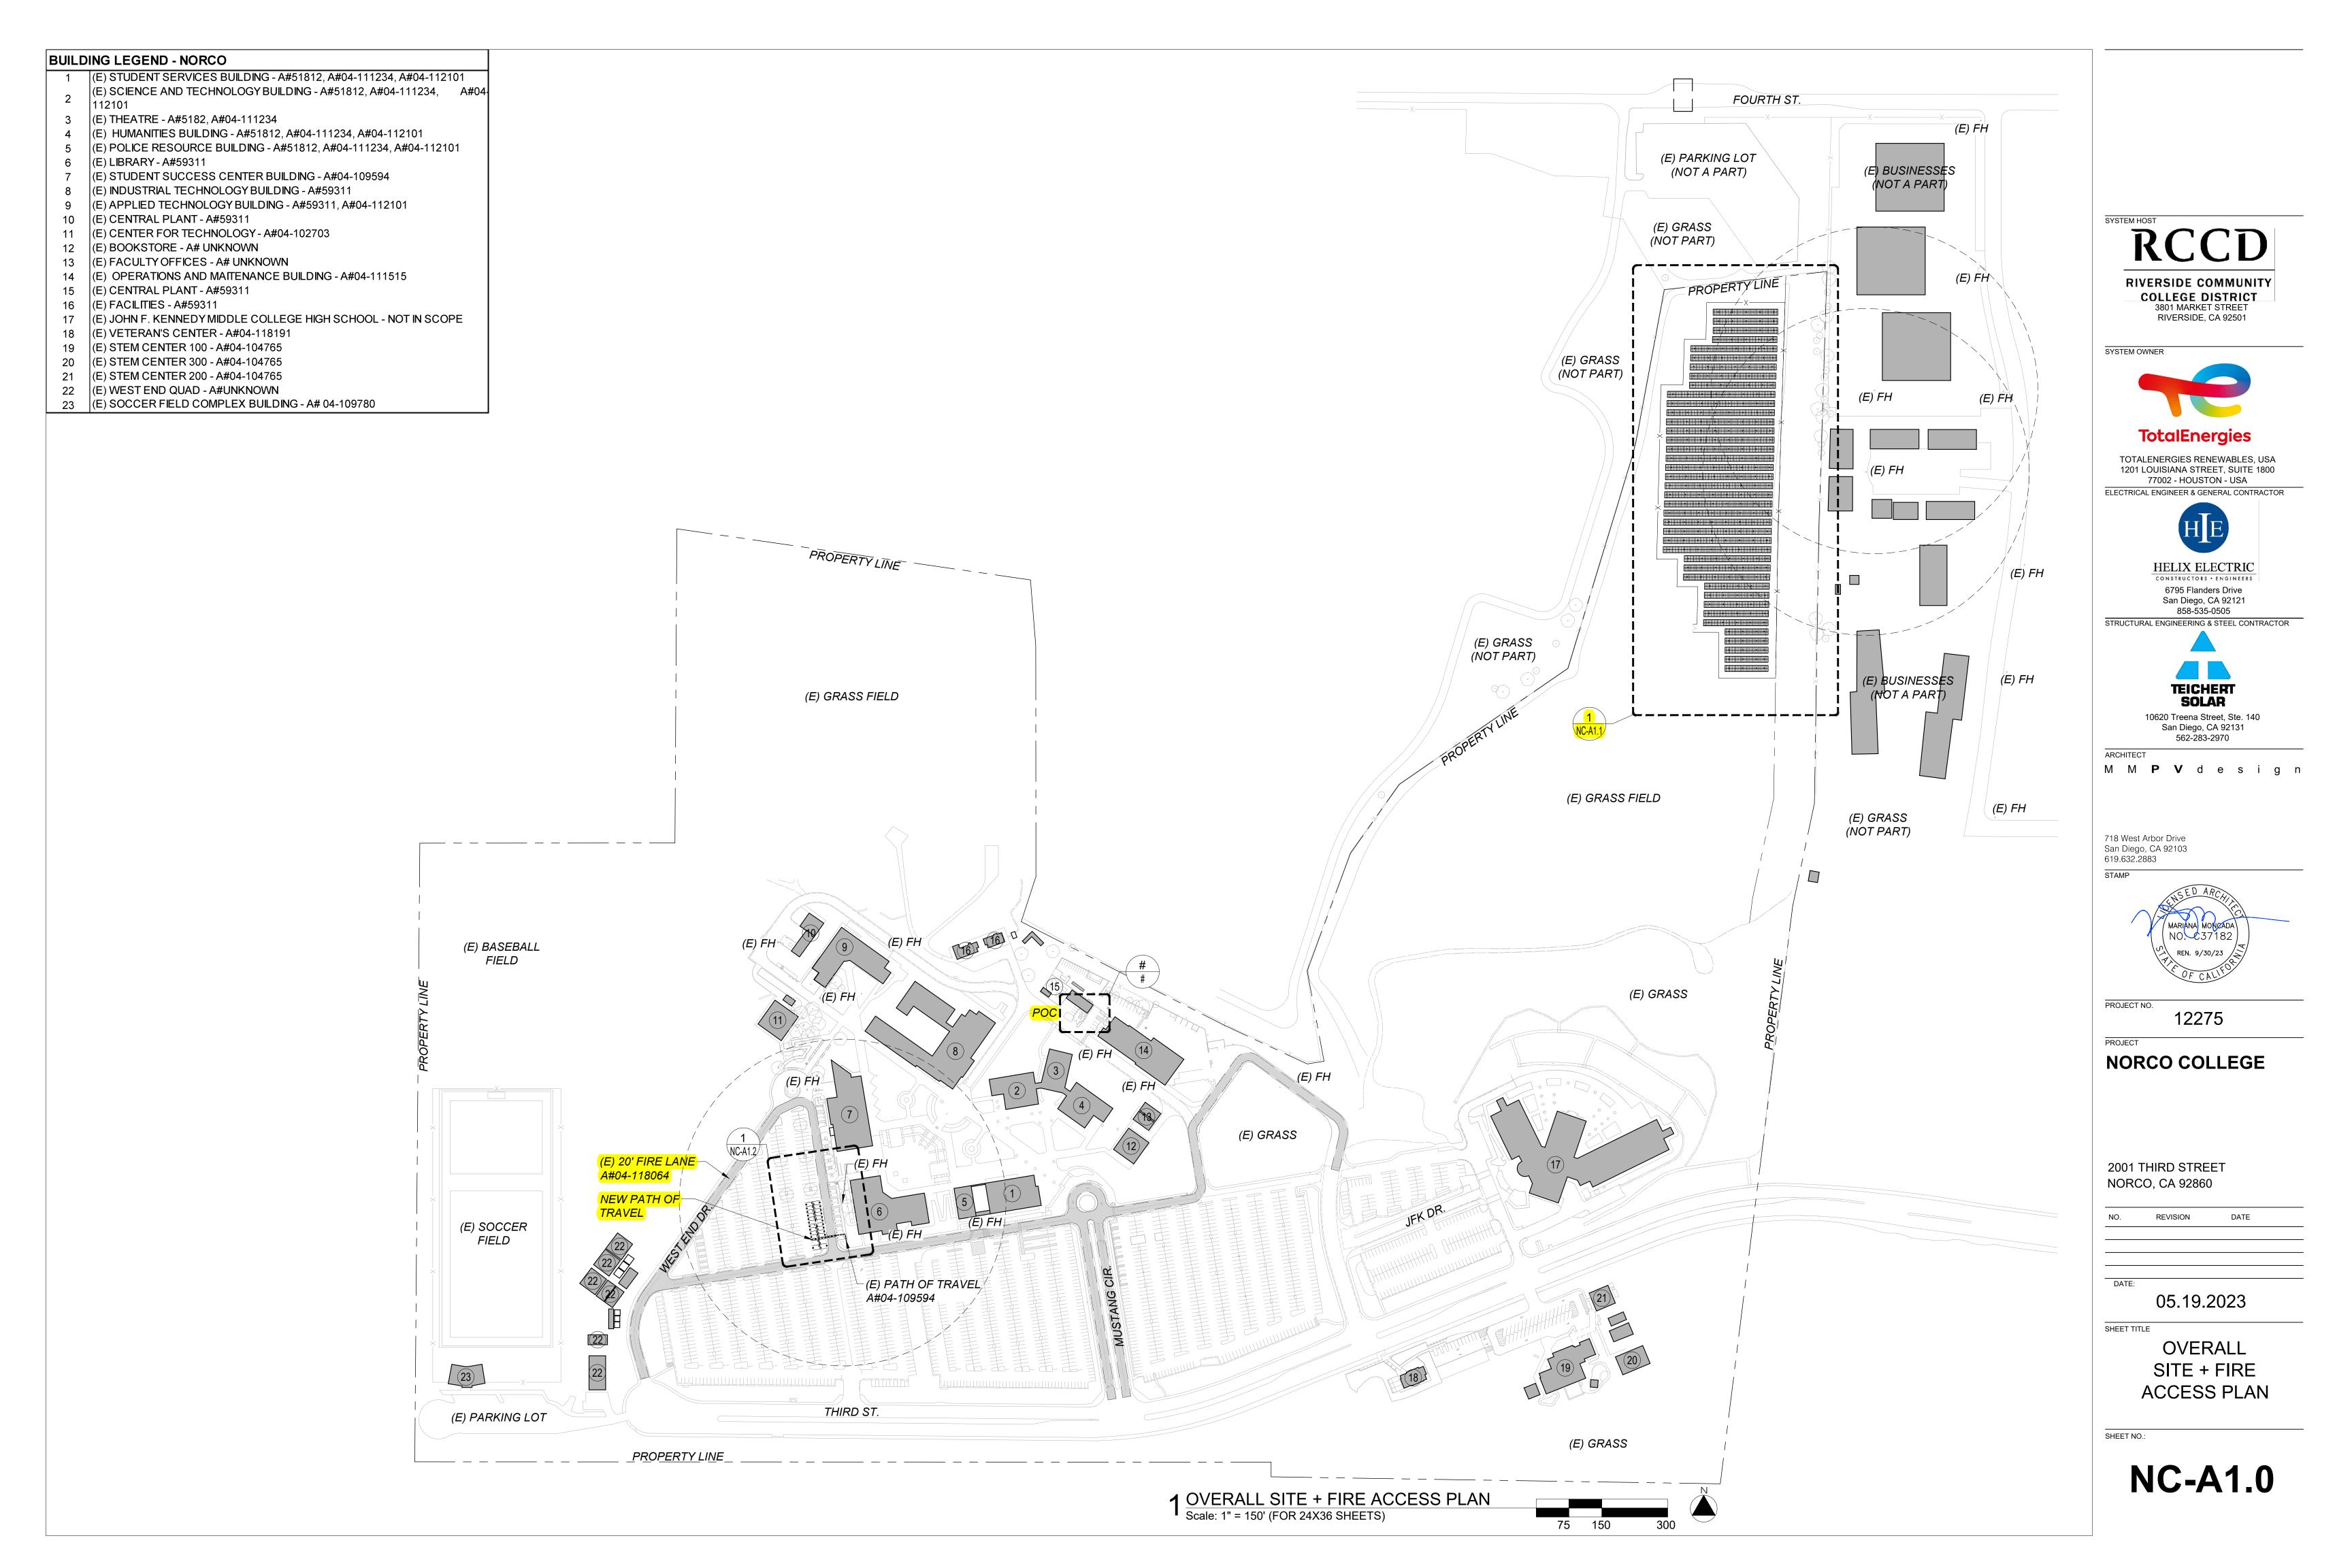

#### 3.1 District Solar PV & Battery System College Design Review – Hussain Agah

- Presentation viewed by councilmembers with opportunity for Q&A.
- Hussain Agah and Mehran Mohtasham provided a detailed overview of the current project.
- 2-year project from planning and procurement to DSA Permit estimated awarded in June/July 2023. This will begin the construction phase (Estimated for June 2024). Goal is to be operational in 2025
- Placement on the North-East section of Norco Campus, remove existing fuel cell that is out of commission near NOC, and install 24 EV stations in parking lot D.
- Various fencing, landscaping, gates, will be installed for security and access as needed.
- October 2024 is the planned start of construction.
- 1 more GEO survey will be taken at Norco College, once DSA approves.
- Question: What is the impact of construction for the EV stations? This is the current RTA route and many handicap stalls. Answer: The plan is to do the majority of construction during the less crowded semester of Summer as to not disrupt campus operations.