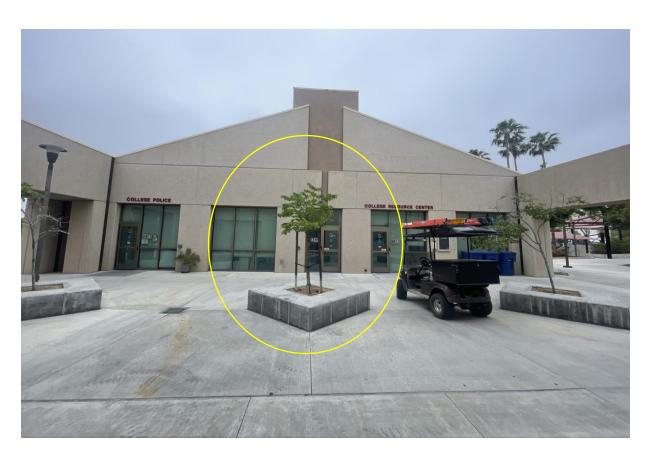

#### 2.5 NC "Memorial Tree" Project Proposal – Kimberly Bell

- o M/S/C (Oceguera/Buchanan)
- o Councilmembers were provided proposal information for review, prior to meeting. (Handout)
- o The idea is to get a memorial citrus tree for Counselor Marissa Iliscupidez.
- The location would be an existing center planter between SSV and CRC. (Estimated cost of tree: under \$350)
- o Proposed sign: 7"x7" cast bronze plaque (Estimated cost: under \$500)
- Initial cost would be absorbed by the Counseling Faculty and any others wishing to contribute. The ongoing maintenance would be the responsibility of the college.
- There is a planned dedication ceremony in the Fall and the plaque order has an estimated 6 week order time.
- Suggestion: Consider adding a picture to the plaque.
- o Abstentions: 0