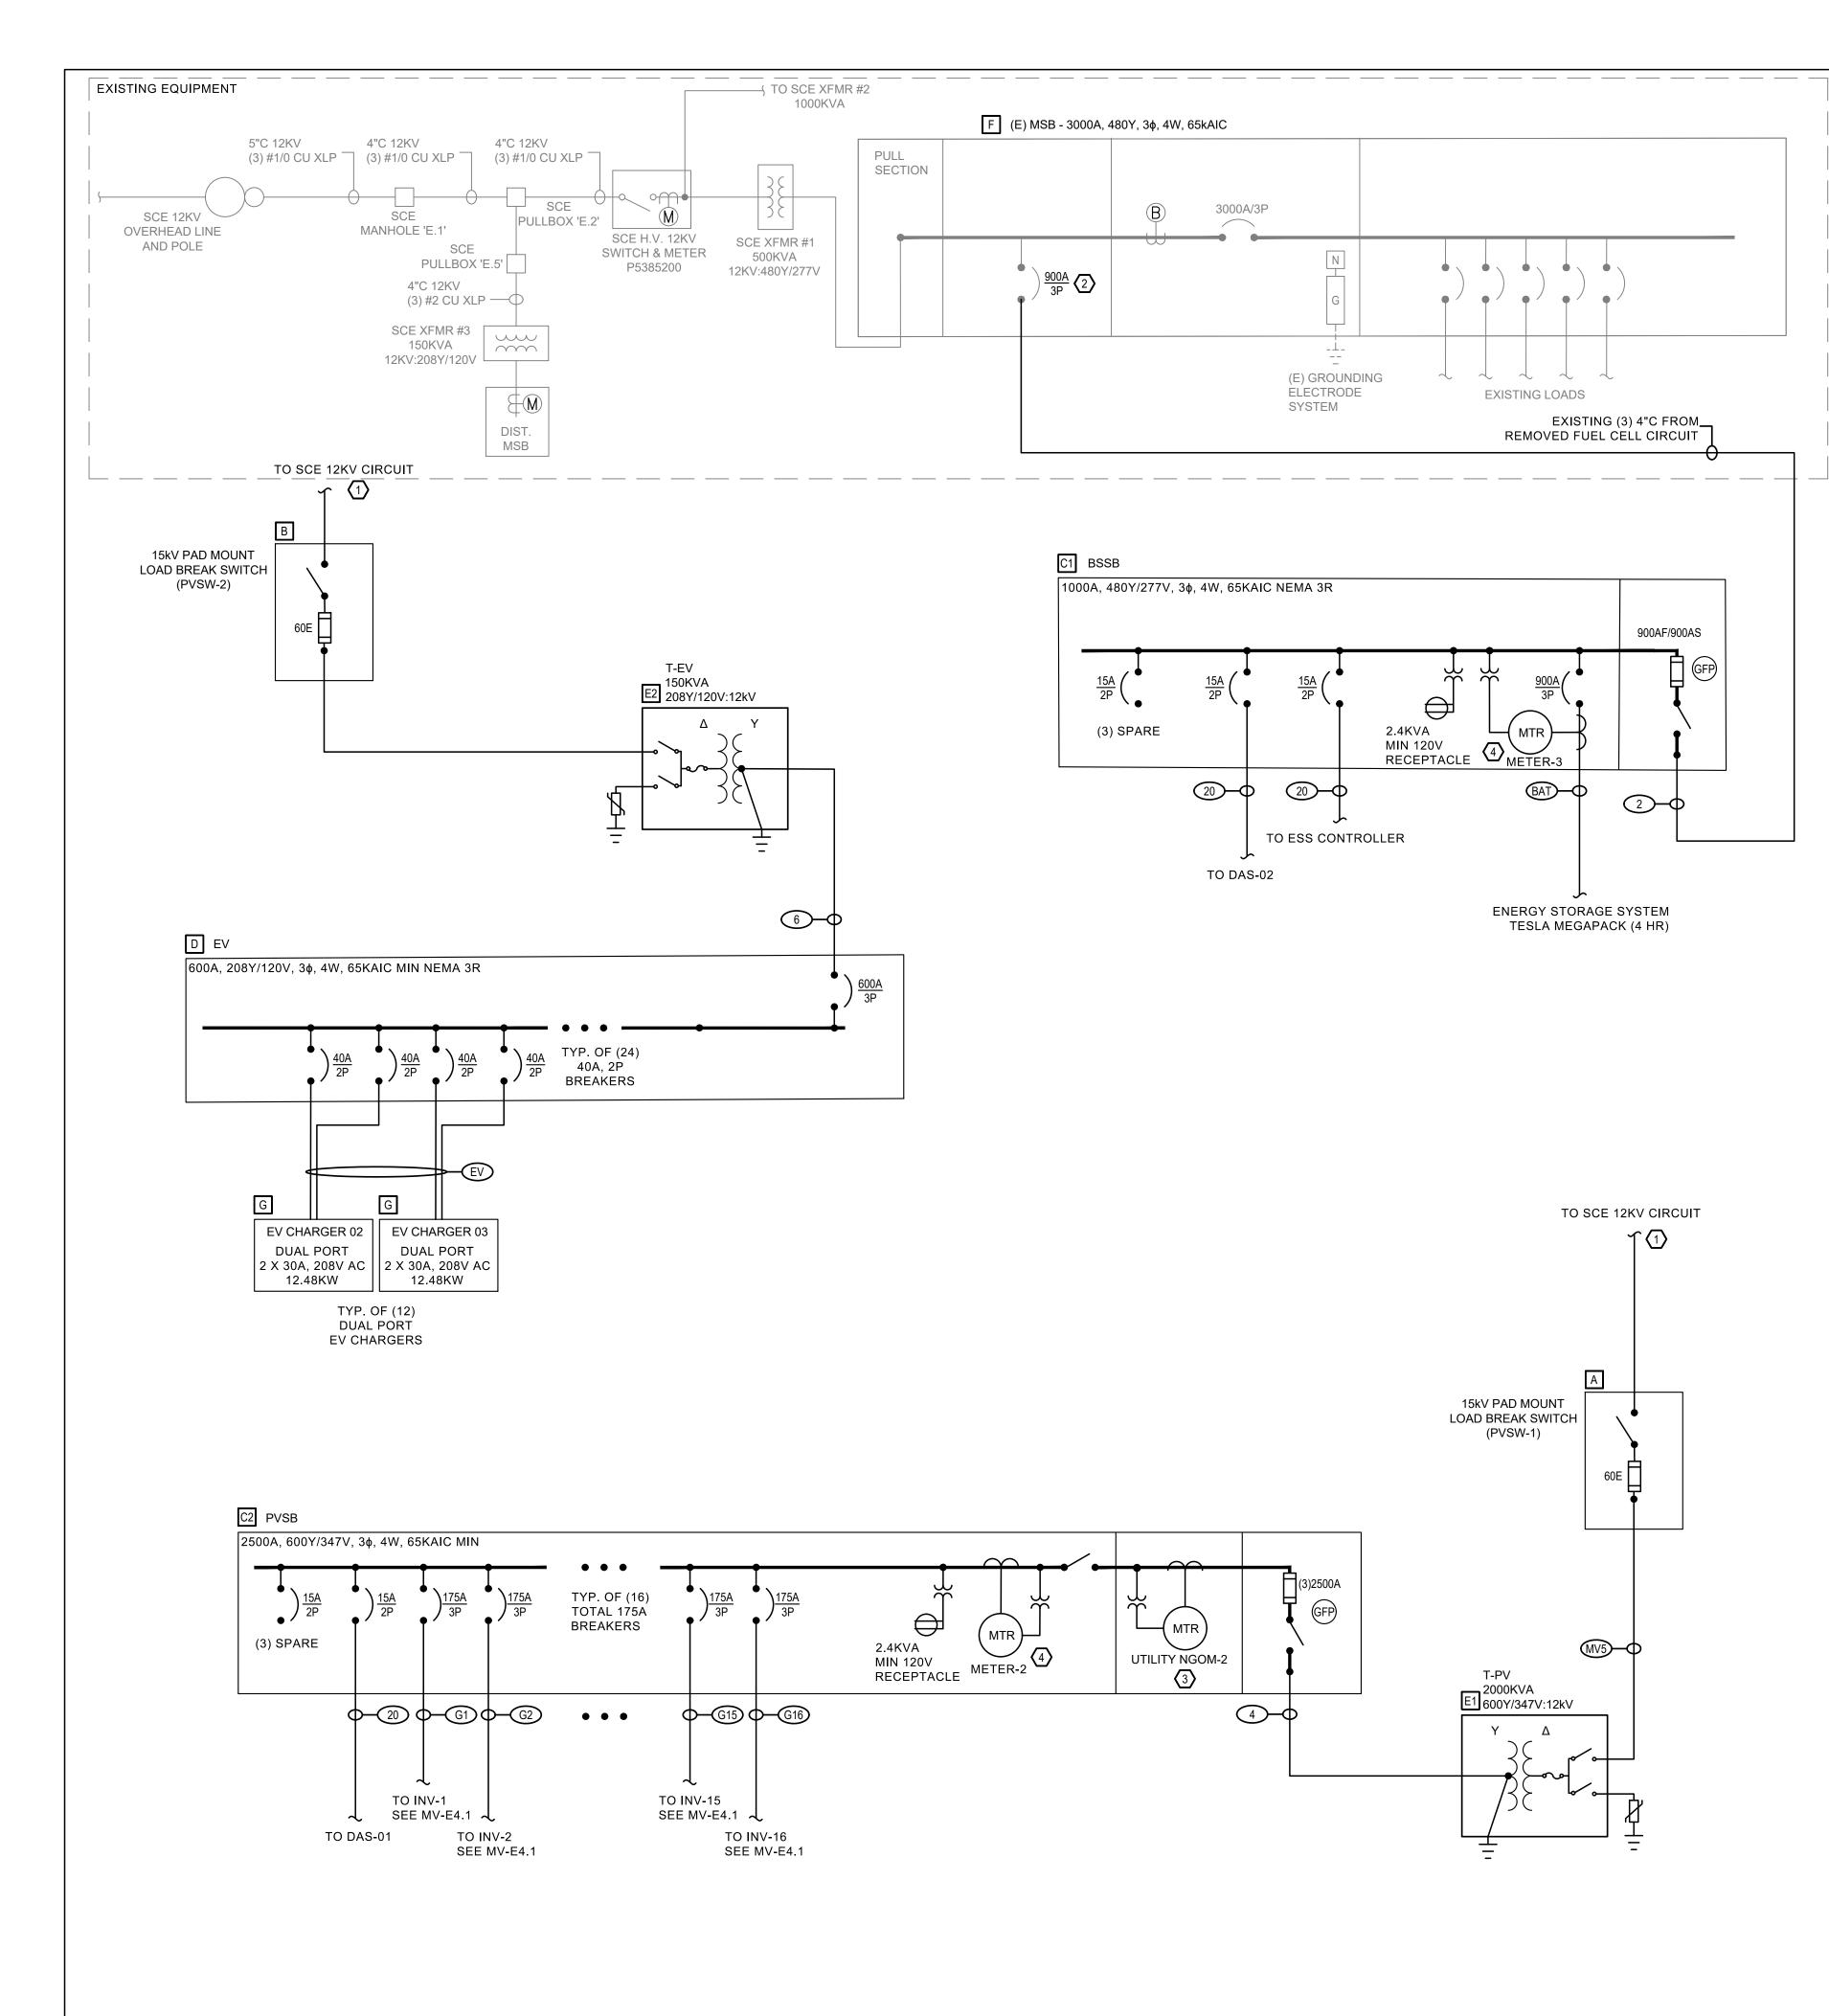

#### 3.1 District Solar PV & Battery System College Design Review – Hussain Agah

- Presentation viewed by councilmembers with opportunity for Q&A.
- Hussain Agah and Mehran Mohtasham provided a detailed overview of the current project.
- 2-year project from planning and procurement to DSA Permit estimated awarded in June/July 2023. This will begin the construction phase (Estimated for June 2024). Goal is to be operational in 2025
- Placement on the North-East section of Norco Campus, remove existing fuel cell that is out of commission near NOC, and install 24 EV stations in parking lot D.
- Various fencing, landscaping, gates, will be installed for security and access as needed.
- October 2024 is the planned start of construction.
- 1 more GEO survey will be taken at Norco College, once DSA approves.
- Question: What is the impact of construction for the EV stations? This is the current RTA route and many handicap stalls. Answer: The plan is to do the majority of construction during the less crowded semester of Summer as to not disrupt campus operations.