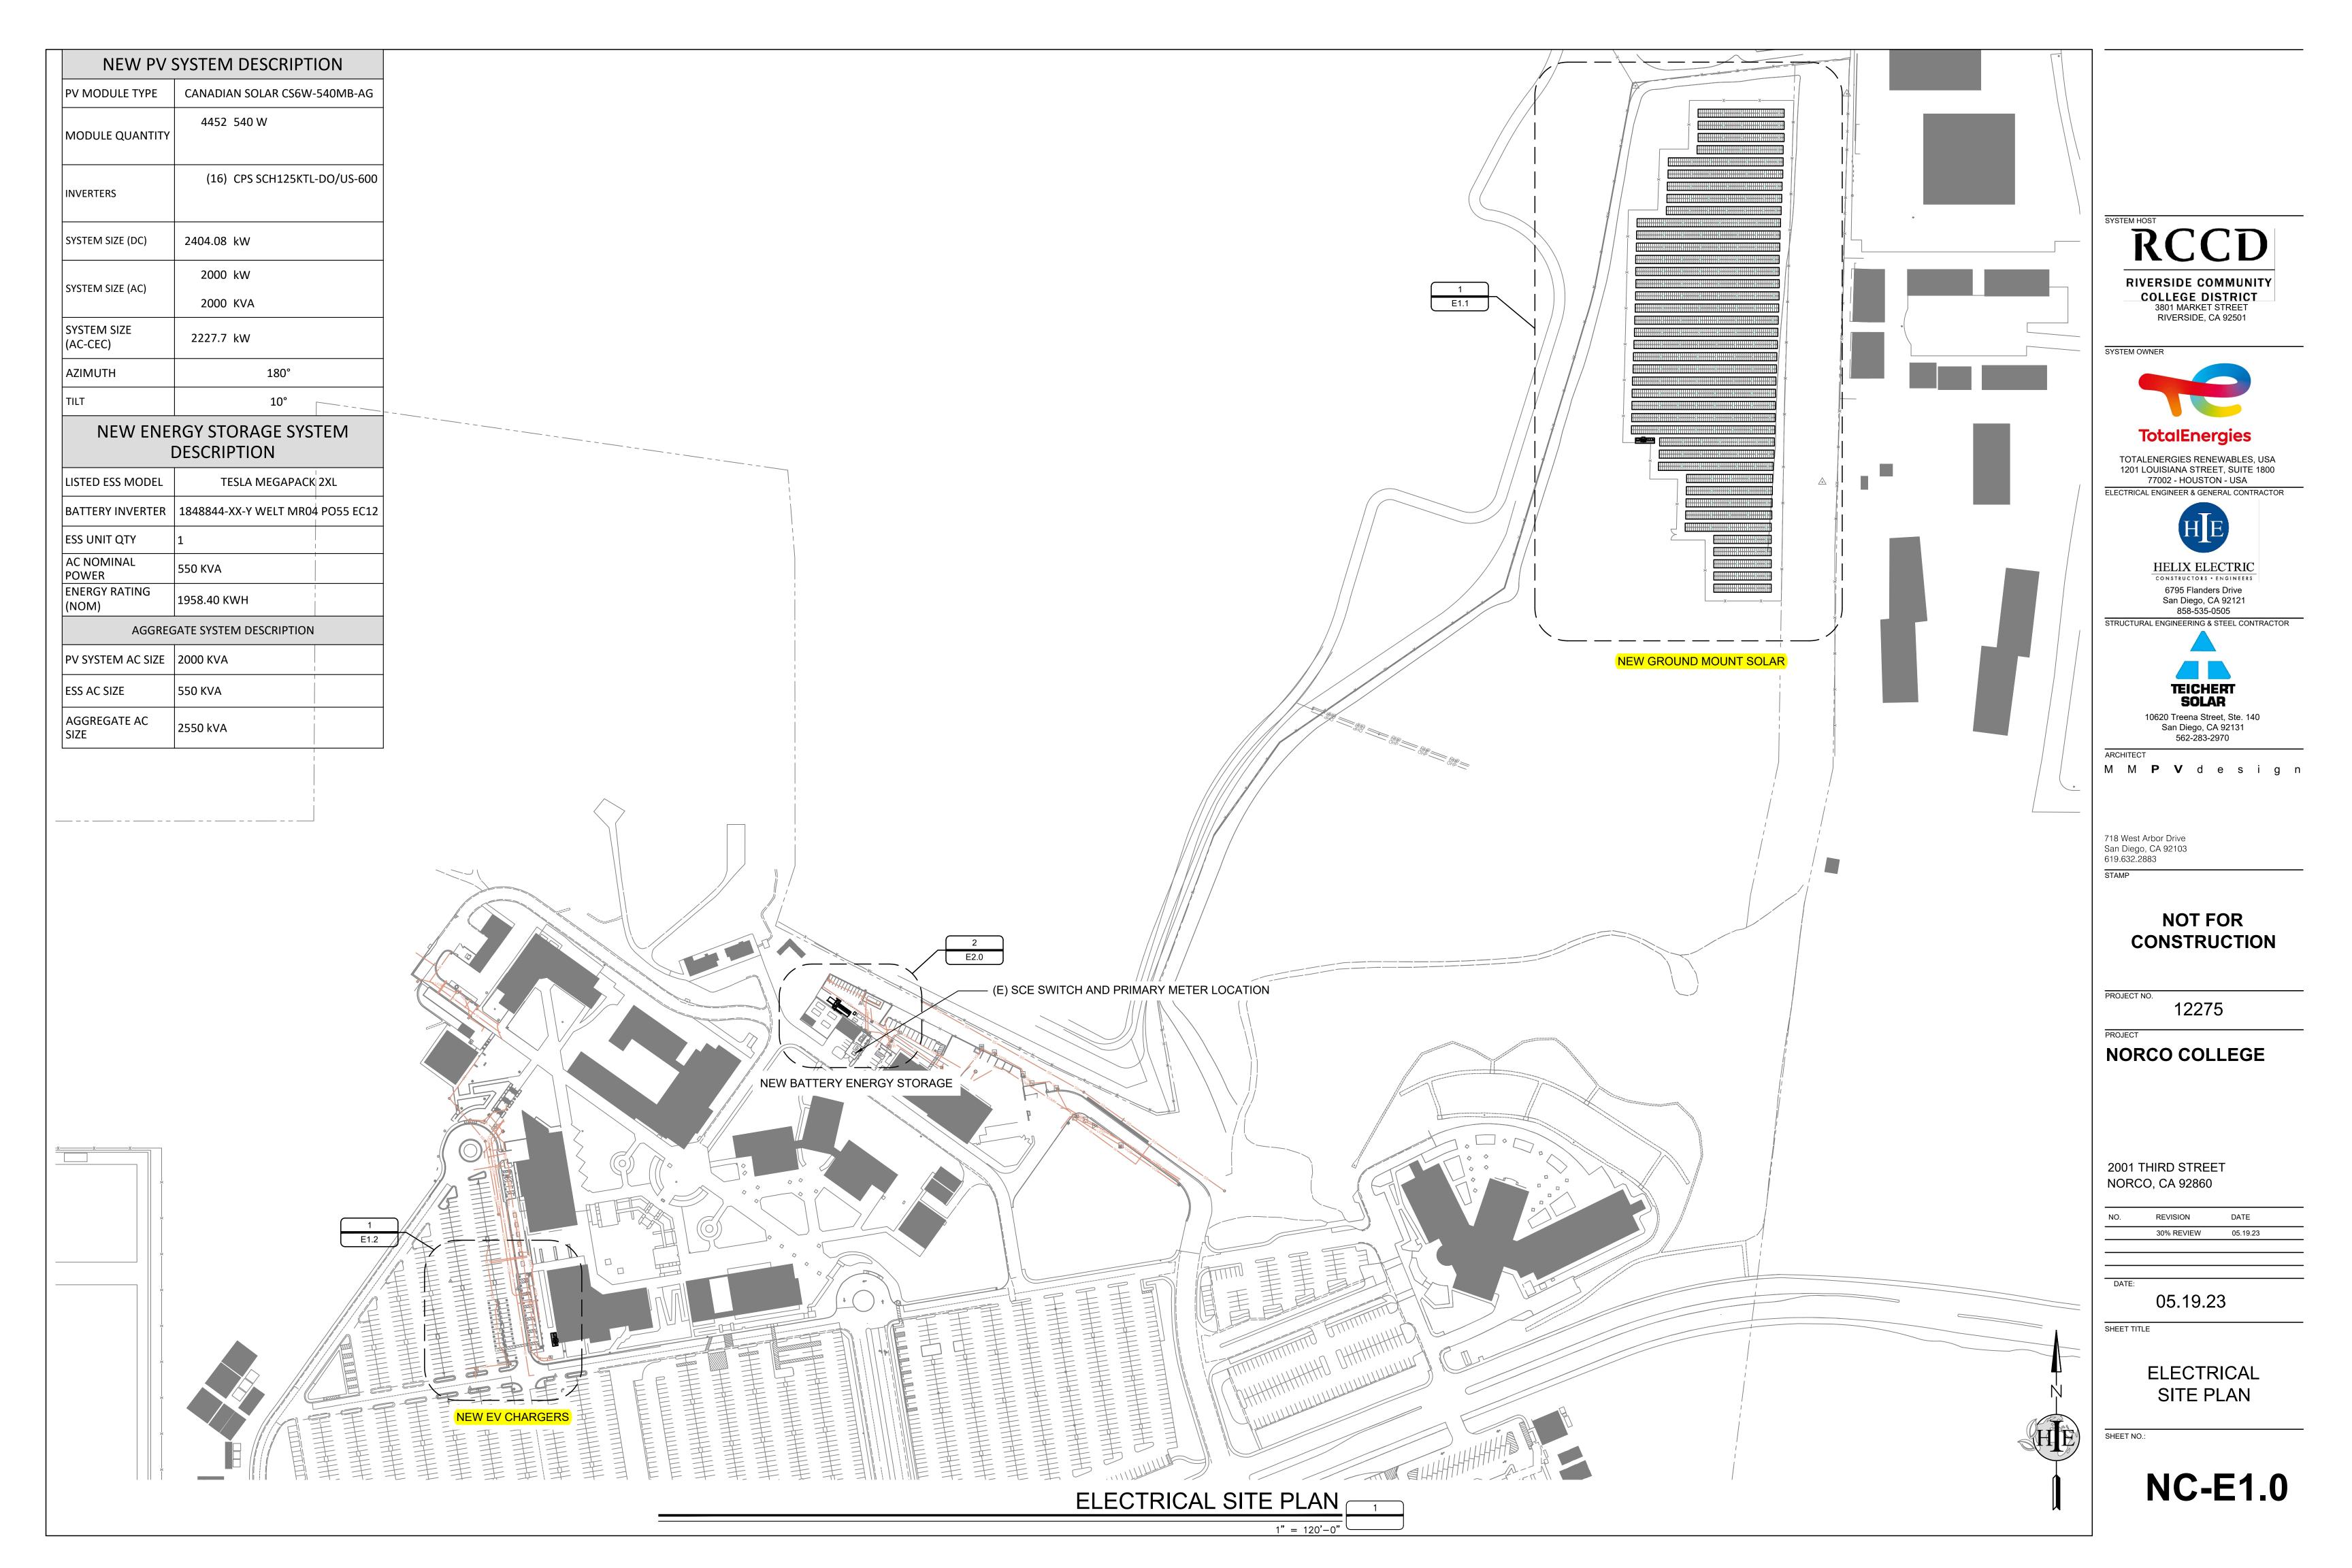

#### 3.1 District Solar PV & Battery System College Design Review – Hussain Agah

- Presentation viewed by councilmembers with opportunity for Q&A.
- Hussain Agah and Mehran Mohtasham provided a detailed overview of the current project.
- 2-year project from planning and procurement to DSA Permit estimated awarded in June/July 2023. This will begin the construction phase (Estimated for June 2024). Goal is to be operational in 2025
- Placement on the North-East section of Norco Campus, remove existing fuel cell that is out of commission near NOC, and install 24 EV stations in parking lot D.
- Various fencing, landscaping, gates, will be installed for security and access as needed.
- October 2024 is the planned start of construction.
- 1 more GEO survey will be taken at Norco College, once DSA approves.
- Question: What is the impact of construction for the EV stations? This is the current RTA route and many handicap stalls. Answer: The plan is to do the majority of construction during the less crowded semester of Summer as to not disrupt campus operations.