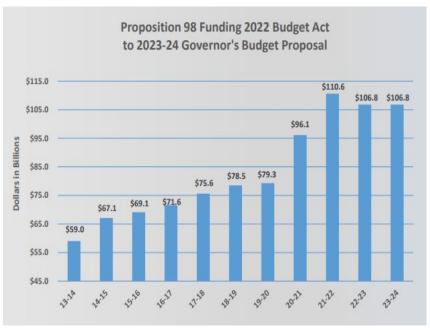

#### Prop 98 Guarantee

FY 2023-24 - Governor revised the guarantee to be 106.8 billion FY 2022-23 approved at 110.3 billion.

- A decrease over the 2022 Budget Act of \$3.5 billion, 3%
- Community College share of Proposition 98 10.93%.