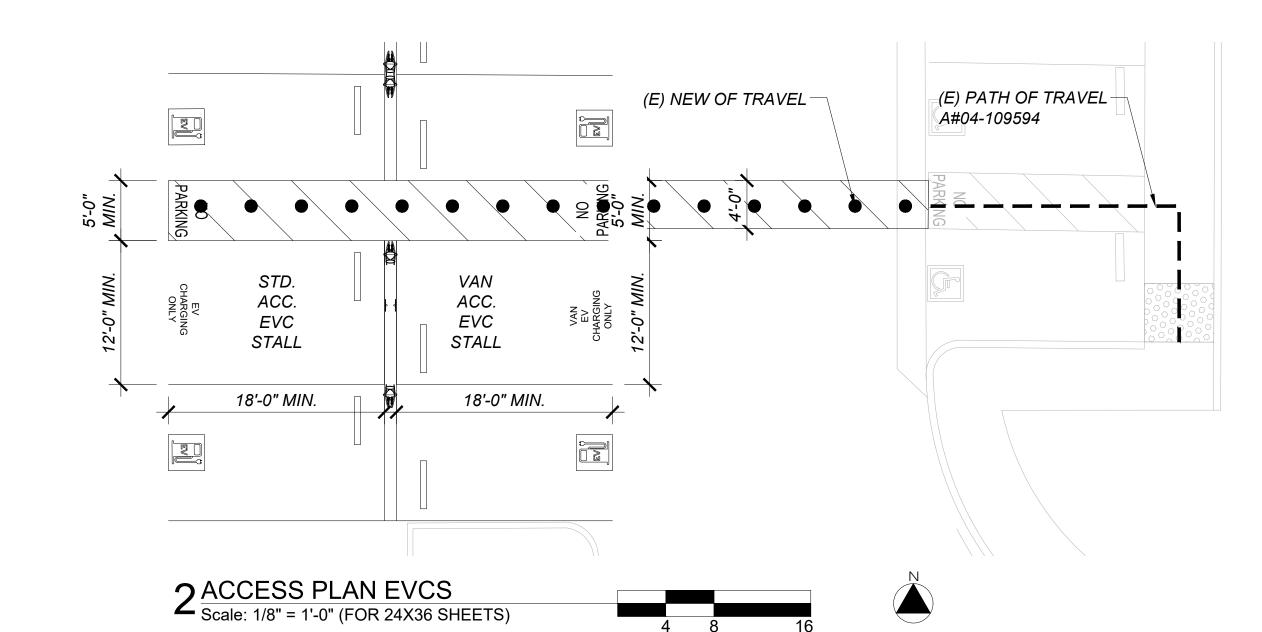

#### 3.1 District Solar PV & Battery System College Design Review – Hussain Agah

- Presentation viewed by councilmembers with opportunity for Q&A.
- Hussain Agah and Mehran Mohtasham provided a detailed overview of the current project.
- 2-year project from planning and procurement to DSA Permit estimated awarded in June/July 2023. This will begin the construction phase (Estimated for June 2024). Goal is to be operational in 2025
- Placement on the North-East section of Norco Campus, remove existing fuel cell that is out of commission near NOC, and install 24 EV stations in parking lot D.
- Various fencing, landscaping, gates, will be installed for security and access as needed.
- October 2024 is the planned start of construction.
- 1 more GEO survey will be taken at Norco College, once DSA approves.
- Question: What is the impact of construction for the EV stations? This is the current RTA route and many handicap stalls. Answer: The plan is to do the majority of construction during the less crowded semester of Summer as to not disrupt campus operations.