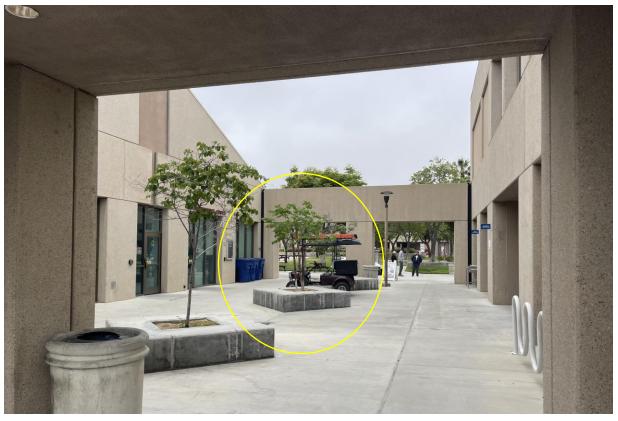

#### 2.5 NC "Memorial Tree" Project Proposal – Kimberly Bell

- o M/S/C (Oceguera/Buchanan)
- o Councilmembers were provided proposal information for review, prior to meeting. (Handout)
- o The idea is to get a memorial citrus tree for Counselor Marissa Iliscupidez.
- The location would be an existing center planter between SSV and CRC. (Estimated cost of tree: under \$350)
- o Proposed sign: 7"x7" cast bronze plaque (Estimated cost: under \$500)
- Initial cost would be absorbed by the Counseling Faculty and any others wishing to contribute. The ongoing maintenance would be the responsibility of the college.
- There is a planned dedication ceremony in the Fall and the plaque order has an estimated 6 week order time.
- Suggestion: Consider adding a picture to the plaque.
- o Abstentions: 0