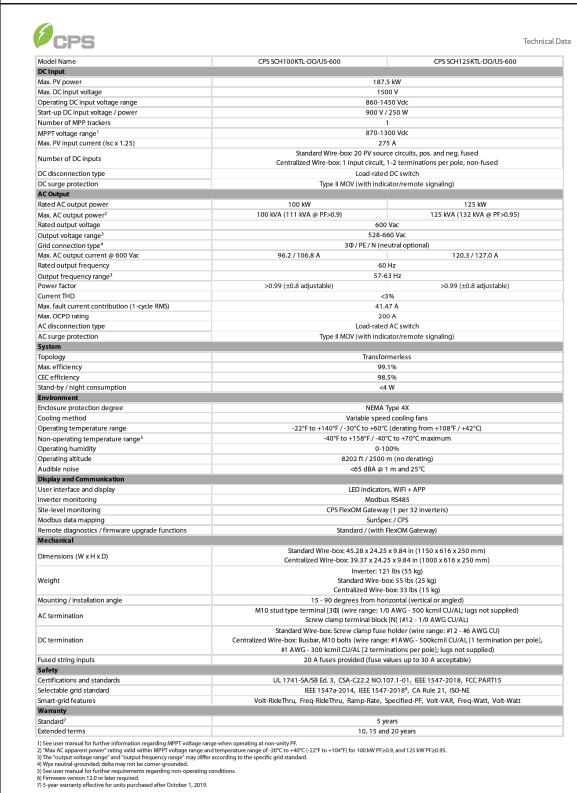

#### 3.1 District Solar PV & Battery System College Design Review – Hussain Agah

- Presentation viewed by councilmembers with opportunity for Q&A.
- Hussain Agah and Mehran Mohtasham provided a detailed overview of the current project.
- 2-year project from planning and procurement to DSA Permit estimated awarded in June/July 2023. This will begin the construction phase (Estimated for June 2024). Goal is to be operational in 2025
- Placement on the North-East section of Norco Campus, remove existing fuel cell that is out of commission near NOC, and install 24 EV stations in parking lot D.
- Various fencing, landscaping, gates, will be installed for security and access as needed.
- October 2024 is the planned start of construction.
- 1 more GEO survey will be taken at Norco College, once DSA approves.
- Question: What is the impact of construction for the EV stations? This is the current RTA route and many handicap stalls. Answer: The plan is to do the majority of construction during the less crowded semester of Summer as to not disrupt campus operations.