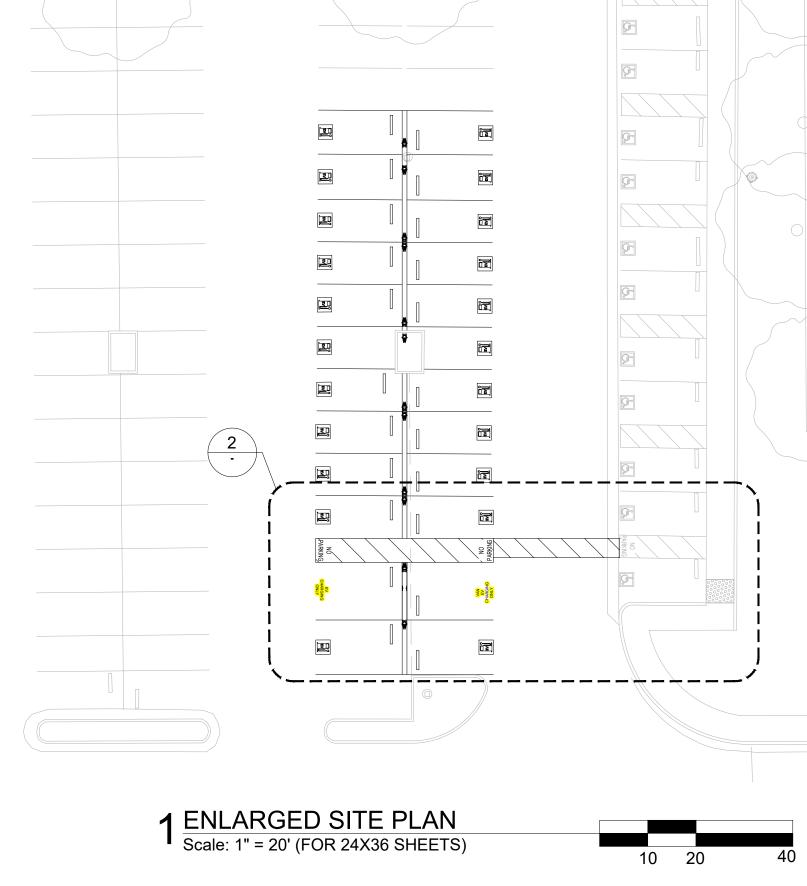

#### 3.1 District Solar PV & Battery System College Design Review – Hussain Agah

- Presentation viewed by councilmembers with opportunity for Q&A.
- Hussain Agah and Mehran Mohtasham provided a detailed overview of the current project.
- 2-year project from planning and procurement to DSA Permit estimated awarded in June/July 2023. This will begin the construction phase (Estimated for June 2024). Goal is to be operational in 2025
- Placement on the North-East section of Norco Campus, remove existing fuel cell that is out of commission near NOC, and install 24 EV stations in parking lot D.
- Various fencing, landscaping, gates, will be installed for security and access as needed.
- October 2024 is the planned start of construction.
- 1 more GEO survey will be taken at Norco College, once DSA approves.
- Question: What is the impact of construction for the EV stations? This is the current RTA route and many handicap stalls. Answer: The plan is to do the majority of construction during the less crowded semester of Summer as to not disrupt campus operations.