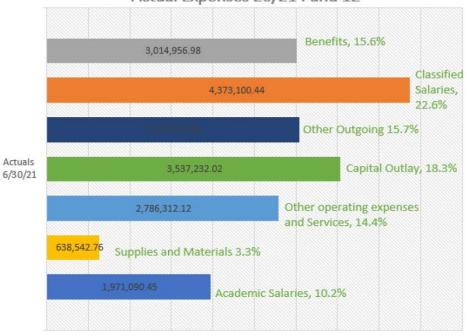

#### 3. Discussion Items

- 3.1 Annual Budget Review Report End of Year 2020/21 Budgeted Expenses
  - Council members were provided a detailed report as a handout for review at last meeting and prior to this meeting. Highlights from the presentation are as follows:

|                                                  | Fund                       | 11                 |                |                                    |
|--------------------------------------------------|----------------------------|--------------------|----------------|------------------------------------|
| Description                                      | Revised Budget<br>FY 20/21 | Actuals<br>6/30/21 | Balance        | Expense of<br>Total NC<br>Expenses |
| Academic Salaries                                | 20,511,520                 | 21,642,942.00      | (1,131,422.00) | 51.7%                              |
| Classified Salaries                              | 5,734,335                  | 5,494,803.56       | 239,531.44     | 13.1%                              |
| Benefits                                         | 11,022,286                 | 12,354,904.96      | (1,332,618.96) | 29.5%                              |
| Total Salaries & Benefits                        | 37,268,141                 | 39,492,651         | (2,224,510)    | 94.42%                             |
|                                                  |                            |                    |                |                                    |
| Supplies and Materials                           | 971,230                    | 129,440.34         | 841,789.66     | 0.3%                               |
| Service & Other Operating Expenses               | 5,261,290                  | 2,019,789.85       | 3,241,500.15   | 4.8%                               |
| Capital Outlay                                   | 1,572,791                  | 183,343.75         | 1,389,447.25   | 0.4%                               |
| Other Outgoing                                   | 294,535                    | -                  | 294,535.00     | 0.0%                               |
| Total Non-Salary                                 | 8,099,846                  | 2,332,574          | 5,767,272      | 5.6%                               |
| Total Budgeted Expenses (includes holding accts) | 45,367,987.00              | 41,825,224.46      | 3,542,762.54   | 100.0%                             |
| EOY- District Expenses BAM                       |                            | 6,197,987          | (6,197,987)    |                                    |
| Grand Total                                      | 45,367,987.00              | 48,023,211.46      | (2,655,224.46) |                                    |