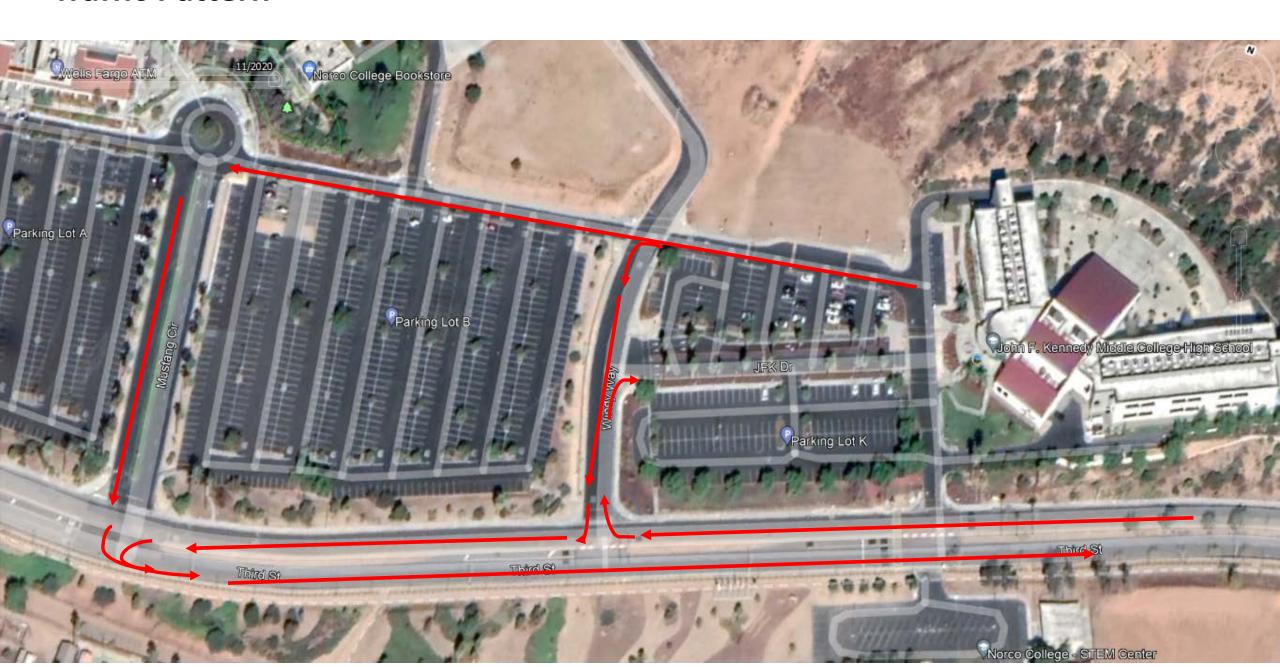

#### 2. Action Items

- 2.1 Approval of Agenda with amendment
  - MSC (Oceguera/Marshall)
  - Amendments None
- 2.2 Approval of October 28, 2021 Minutes
  - MSC (Marshall/Romero)
  - Amendments None
- 2.3 Pedestrian/Traffic Safety Plan for 3<sup>rd</sup> St/VRC Crossing Justin Czerniak
  - MSC (Oceguera/Marshall)
  - Resource Councilmembers reviewed and moved to approve recommendations made by Safety Ad-Hoc Workgroup
    - o Recommendation to gather quotes for engagement of a Traffic Engineer/consultant for a formal traffic study.

- Quotes are currently being collected for a potential traffic study and possible future "Hawk" system move.
- Additional possibilities of adding traffic "speed bumps" in key areas along Third Street and consideration of building a "round-a-bout", which could also be a future solution for Mustang Circle/Third St.
- The college continues to be diligent and pro-active in all student/employee/community safety in regards to traffic.
- 2.4 Emergency Communication Options for Classrooms Justin Czerniak
  - MSC (Oceguera/Romero)
  - Resource Councilmembers reviewed and moved to approve recommendations made by Safety Ad-Hoc Workgroup.
    - o As presented