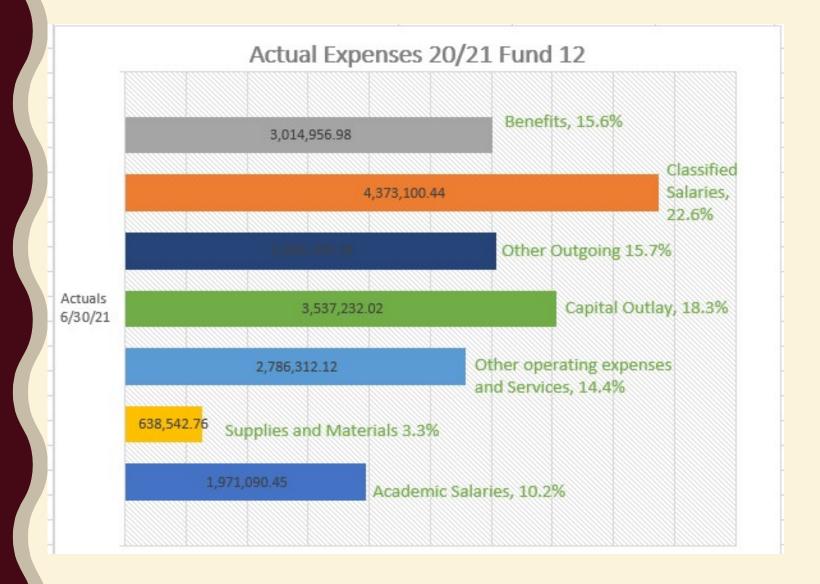

#### 3. Discussion Items

- 3.1 Annual Budget Review Report End of Year 2020/21 Budgeted Expenses
  - Council members were provided a detailed report as a handout for review at last meeting and prior to this meeting. Highlights from the presentation are as follows: