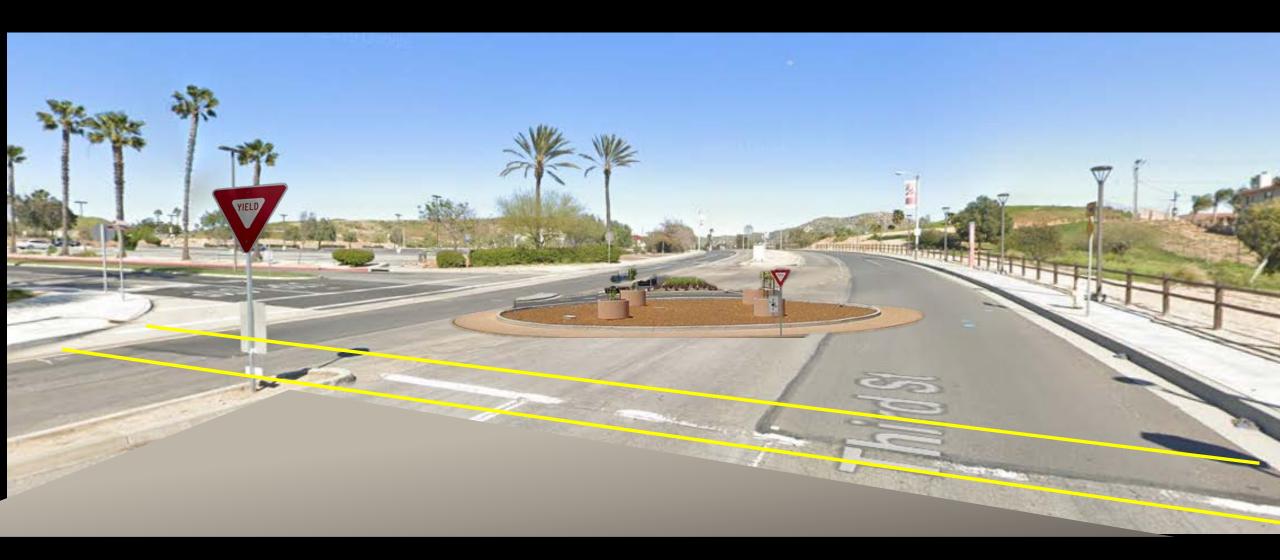

#### 2. Action Items

- 2.1 Approval of Agenda with amendment
  - MSC (Oceguera/Marshall)
  - Amendments None
- 2.2 Approval of October 28, 2021 Minutes
  - MSC (Marshall/Romero)
  - Amendments None
- 2.3 Pedestrian/Traffic Safety Plan for 3<sup>rd</sup> St/VRC Crossing Justin Czerniak
  - MSC (Oceguera/Marshall)
  - Resource Councilmembers reviewed and moved to approve recommendations made by Safety Ad-Hoc Workgroup
    - o Recommendation to gather quotes for engagement of a Traffic Engineer/consultant for a formal traffic study.

- Quotes are currently being collected for a potential traffic study and possible future "Hawk" system move.
- Additional possibilities of adding traffic "speed bumps" in key areas along Third Street and consideration of building a "round-a-bout", which could also be a future solution for Mustang Circle/Third St.
- The college continues to be diligent and pro-active in all student/employee/community safety in regards to traffic.
- 2.4 Emergency Communication Options for Classrooms Justin Czerniak
  - MSC (Oceguera/Romero)
  - Resource Councilmembers reviewed and moved to approve recommendations made by Safety Ad-Hoc Workgroup.
    - o As presented