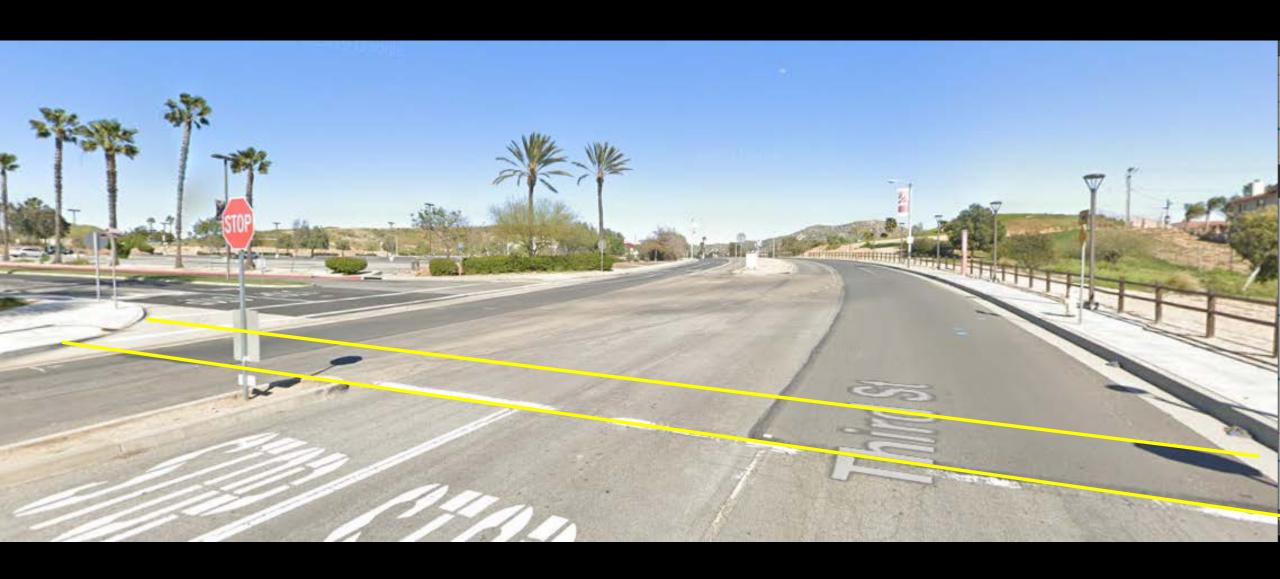

#### 2. Action Items

- 2.1 Approval of Agenda with amendment
  - MSC (Oceguera/Marshall)
  - Amendments None
- 2.2 Approval of October 28, 2021 Minutes
  - MSC (Marshall/Romero)
  - Amendments None
- 2.3 Pedestrian/Traffic Safety Plan for 3<sup>rd</sup> St/VRC Crossing Justin Czerniak
  - MSC (Oceguera/Marshall)
  - Resource Councilmembers reviewed and moved to approve recommendations made by Safety Ad-Hoc Workgroup
    - o Recommendation to gather quotes for engagement of a Traffic Engineer/consultant for a formal traffic study.

- Quotes are currently being collected for a potential traffic study and possible future "Hawk" system move.
- Additional possibilities of adding traffic "speed bumps" in key areas along Third Street and consideration of building a "round-a-bout", which could also be a future solution for Mustang Circle/Third St.
- The college continues to be diligent and pro-active in all student/employee/community safety in regards to traffic.
- 2.4 Emergency Communication Options for Classrooms Justin Czerniak
  - MSC (Oceguera/Romero)
  - Resource Councilmembers reviewed and moved to approve recommendations made by Safety Ad-Hoc Workgroup.
    - o As presented