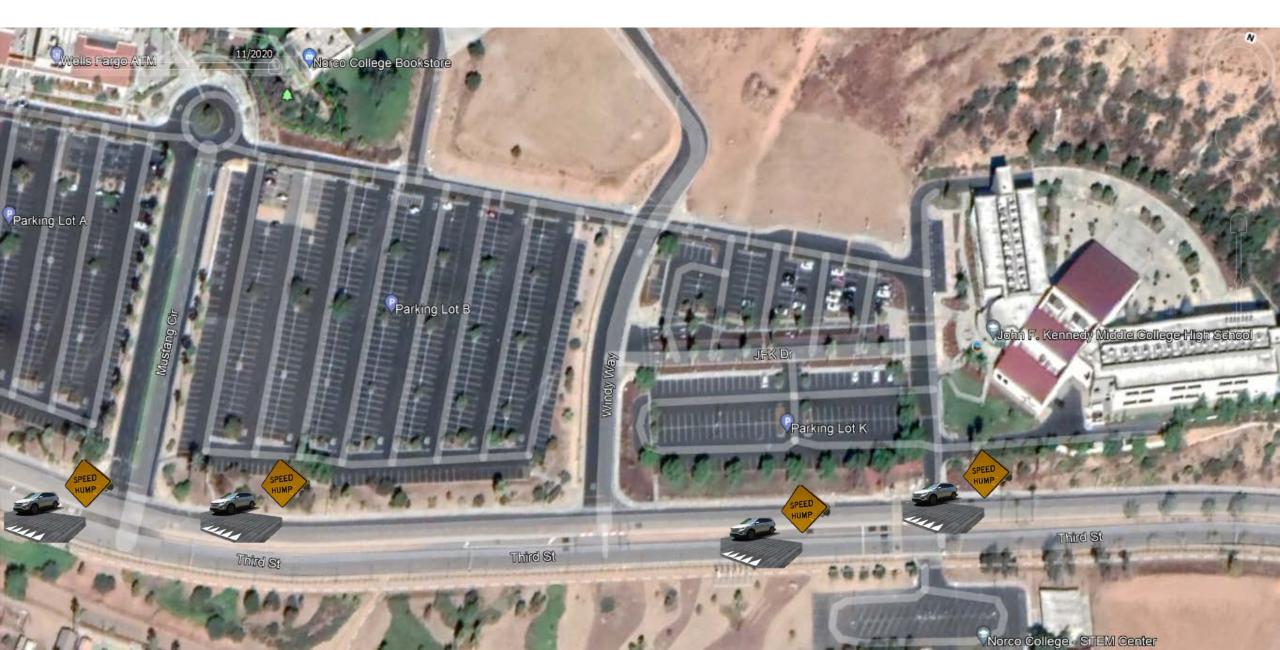

#### 2. Action Items

- 2.1 Approval of Agenda with amendment
  - MSC (Oceguera/Marshall)
  - Amendments None
- 2.2 Approval of October 28, 2021 Minutes
  - MSC (Marshall/Romero)
  - Amendments None
- 2.3 Pedestrian/Traffic Safety Plan for 3<sup>rd</sup> St/VRC Crossing Justin Czerniak
  - MSC (Oceguera/Marshall)
  - Resource Councilmembers reviewed and moved to approve recommendations made by Safety Ad-Hoc Workgroup
    - o Recommendation to gather quotes for engagement of a Traffic Engineer/consultant for a formal traffic study.

- Quotes are currently being collected for a potential traffic study and possible future "Hawk" system move.
- Additional possibilities of adding traffic "speed bumps" in key areas along Third Street and consideration of building a "round-a-bout", which could also be a future solution for Mustang Circle/Third St.
- The college continues to be diligent and pro-active in all student/employee/community safety in regards to traffic.
- 2.4 Emergency Communication Options for Classrooms Justin Czerniak
  - MSC (Oceguera/Romero)
  - Resource Councilmembers reviewed and moved to approve recommendations made by Safety Ad-Hoc Workgroup.
    - o As presented