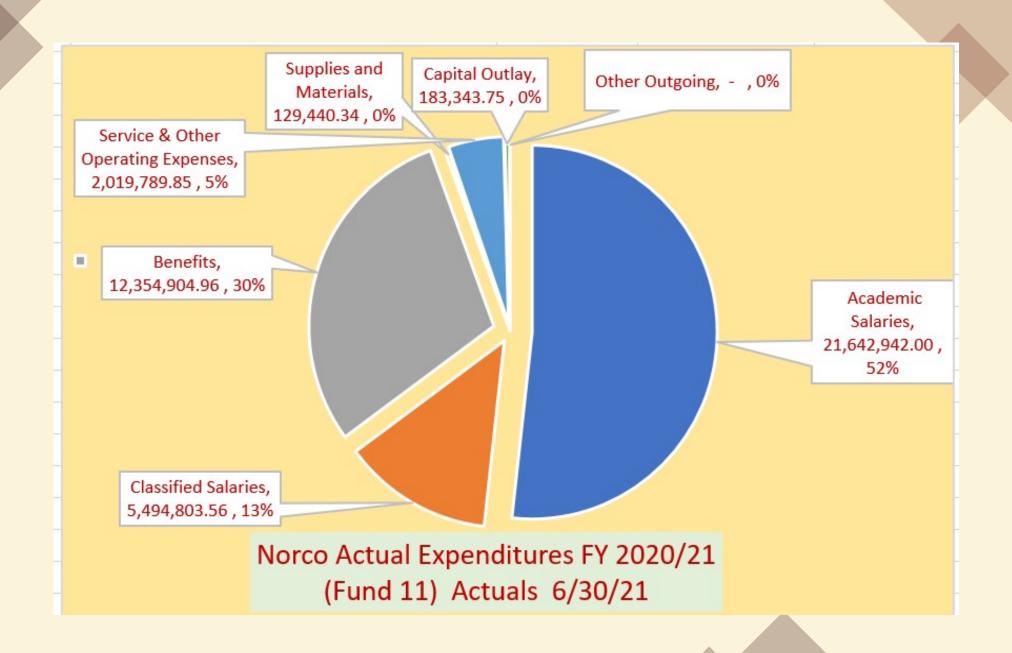

#### 3. Discussion Items

- 3.1 Annual Budget Review Report End of Year 2020/21 Budgeted Expenses
  - Council members were provided a detailed report as a handout for review at last meeting and prior to this meeting. Highlights from the presentation are as follows:

|                                                  | Fund                       | 11                 |                |                                    |
|--------------------------------------------------|----------------------------|--------------------|----------------|------------------------------------|
| Description                                      | Revised Budget<br>FY 20/21 | Actuals<br>6/30/21 | Balance        | Expense of<br>Total NC<br>Expenses |
| Academic Salaries                                | 20,511,520                 | 21,642,942.00      | (1,131,422.00) | 51.7%                              |
| Classified Salaries                              | 5,734,335                  | 5,494,803.56       | 239,531.44     | 13.1%                              |
| Benefits                                         | 11,022,286                 | 12,354,904.96      | (1,332,618.96) | 29.5%                              |
| Total Salaries & Benefits                        | 37,268,141                 | 39,492,651         | (2,224,510)    | 94.42%                             |
|                                                  |                            |                    |                |                                    |
| Supplies and Materials                           | 971,230                    | 129,440.34         | 841,789.66     | 0.3%                               |
| Service & Other Operating Expenses               | 5,261,290                  | 2,019,789.85       | 3,241,500.15   | 4.8%                               |
| Capital Outlay                                   | 1,572,791                  | 183,343.75         | 1,389,447.25   | 0.4%                               |
| Other Outgoing                                   | 294,535                    | -                  | 294,535.00     | 0.0%                               |
| Total Non-Salary                                 | 8,099,846                  | 2,332,574          | 5,767,272      | 5.6%                               |
| Total Budgeted Expenses (includes holding accts) | 45,367,987.00              | 41,825,224.46      | 3,542,762.54   | 100.0%                             |
| EOY- District Expenses BAM                       |                            | 6,197,987          | (6,197,987)    |                                    |
| Grand Total                                      | 45,367,987.00              | 48,023,211.46      | (2,655,224.46) |                                    |