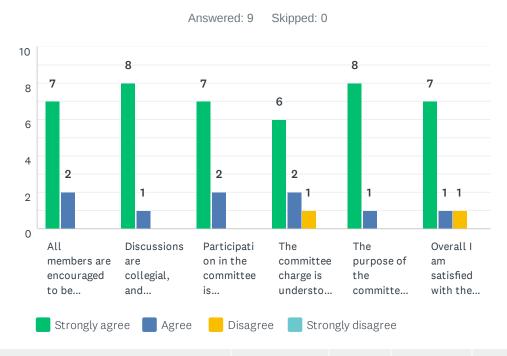

- The project is currently projected at \$4.2 million, which is \$1.35 million short of the available budget.
- The college is unable to bid project until the budget shortfall is met. The college met with district to discuss the budget overview of project, and was directed to exhaust all external funding options.
- Another memo will be formally drafted to request funds from the district, but may be difficult to obtain during this crisis with so many competing funding requests and shortfalls.
- If the additional funding cannot be determined, we may have to remove items or project management approach in order to proceed.
- 7. BFPC Survey of Effectiveness Results Discussion Dr. Collins (Handout)
  - The results for the Spring 2020 BFPC Survey of Effectiveness was provided and reviewed.
  - BFPC members were asked to fill out the survey between April 21 through May 1, 2020.
  - Members were thanked for their participation in this very important annual survey.
  - An area of improvement identified by one committee member was a review of the BFPC charge and areas of responsibility.