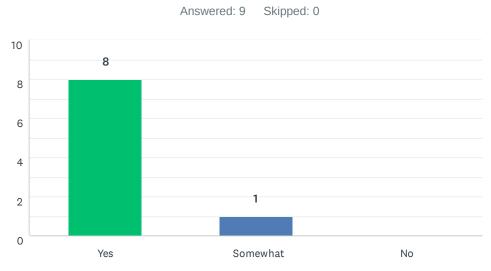

- The project is currently projected at \$4.2 million, which is \$1.35 million short of the available budget.
- The college is unable to bid project until the budget shortfall is met. The college met with district to discuss the budget overview of project, and was directed to exhaust all external funding options.
- Another memo will be formally drafted to request funds from the district, but may be difficult to obtain during this crisis with so many competing funding requests and shortfalls.
- If the additional funding cannot be determined, we may have to remove items or project management approach in order to proceed.
- 7. BFPC Survey of Effectiveness Results Discussion Dr. Collins (Handout)
  - The results for the Spring 2020 BFPC Survey of Effectiveness was provided and reviewed.
  - BFPC members were asked to fill out the survey between April 21 through May 1, 2020.
  - Members were thanked for their participation in this very important annual survey.
  - An area of improvement identified by one committee member was a review of the BFPC charge and areas of responsibility.