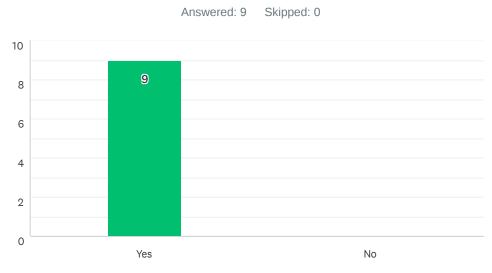

- The project is currently projected at \$4.2 million, which is \$1.35 million short of the available budget.
- The college is unable to bid project until the budget shortfall is met. The college met with district to discuss the budget overview of project, and was directed to exhaust all external funding options.
- Another memo will be formally drafted to request funds from the district, but may be difficult to obtain during this crisis with so many competing funding requests and shortfalls.
- If the additional funding cannot be determined, we may have to remove items or project management approach in order to proceed.
- 7. BFPC Survey of Effectiveness Results Discussion Dr. Collins (Handout)
  - The results for the Spring 2020 BFPC Survey of Effectiveness was provided and reviewed.
  - BFPC members were asked to fill out the survey between April 21 through May 1, 2020.
  - Members were thanked for their participation in this very important annual survey.
  - An area of improvement identified by one committee member was a review of the BFPC charge and areas of responsibility.