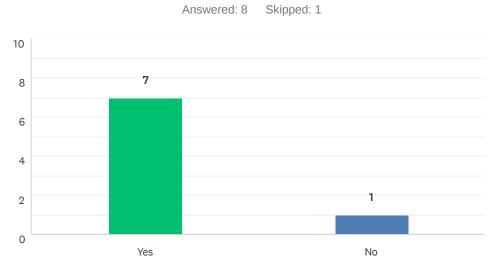

- The project is currently projected at \$4.2 million, which is \$1.35 million short of the available budget.
- The college is unable to bid project until the budget shortfall is met. The college met with district to discuss the budget overview of project, and was directed to exhaust all external funding options.
- Another memo will be formally drafted to request funds from the district, but may be difficult to obtain during this crisis with so many competing funding requests and shortfalls.
- If the additional funding cannot be determined, we may have to remove items or project management approach in order to proceed.
- 7. BFPC Survey of Effectiveness Results Discussion Dr. Collins (Handout)
  - The results for the Spring 2020 BFPC Survey of Effectiveness was provided and reviewed.
  - BFPC members were asked to fill out the survey between April 21 through May 1, 2020.
  - Members were thanked for their participation in this very important annual survey.
  - An area of improvement identified by one committee member was a review of the BFPC charge and areas of responsibility.