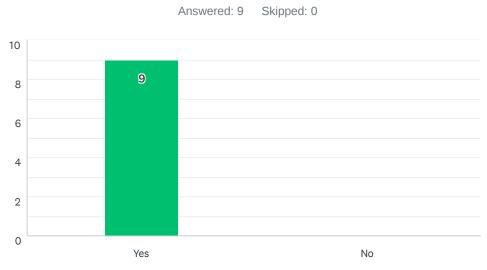

- The project is currently projected at \$4.2 million, which is \$1.35 million short of the available budget.
- The college is unable to bid project until the budget shortfall is met. The college met with district to discuss the budget overview of project, and was directed to exhaust all external funding options.
- Another memo will be formally drafted to request funds from the district, but may be difficult to obtain during this crisis with so many competing funding requests and shortfalls.
- If the additional funding cannot be determined, we may have to remove items or project management approach in order to proceed.
- 7. BFPC Survey of Effectiveness Results Discussion Dr. Collins (Handout)
  - The results for the Spring 2020 BFPC Survey of Effectiveness was provided and reviewed.
  - BFPC members were asked to fill out the survey between April 21 through May 1, 2020.
  - Members were thanked for their participation in this very important annual survey.
  - An area of improvement identified by one committee member was a review of the BFPC charge and areas of responsibility.