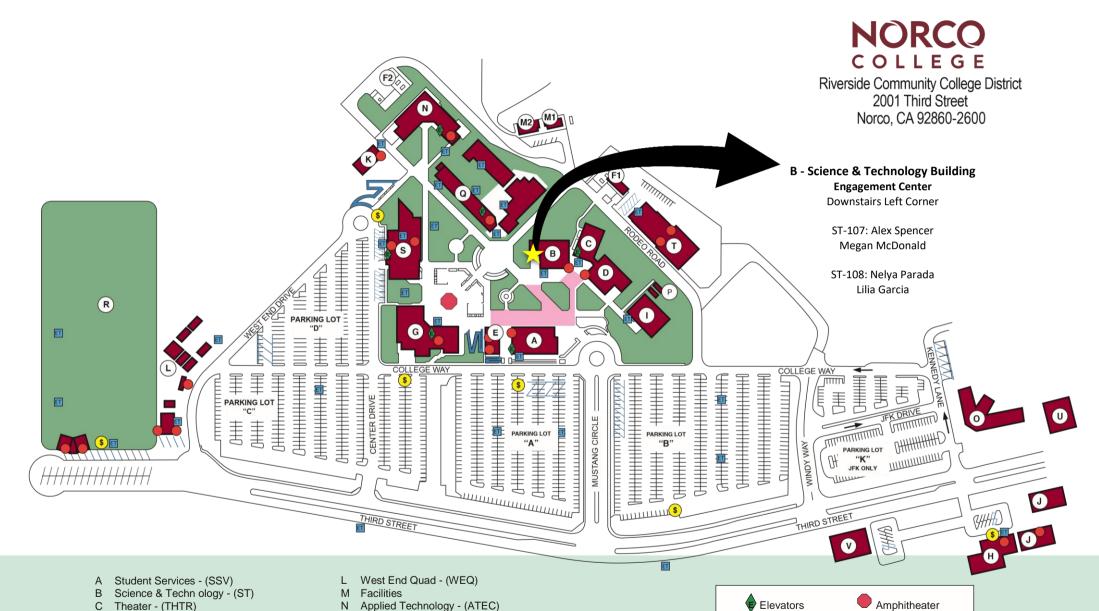

John F. Kennedy Middle College High School (JFK)

Brenda and William Davis Center for Student Success (CSS)

Center for Workforce Innovation (CWI) Norco Business Park

Portables A & B (Faculty Offices) Industrial Technology (IT)

Veterans Resource Center (VRC)

The Corral (Cafeteria and Dining Room)

Sports Complex

Operations Center (OC)

D

Humanities - (HUM)

Central Plants

Bookstore

STEM Center 100

College Safety and Police

College Resource Center

STEM Center 200 & 300

Technologies (CACT)

Wilfred J. AireyLibrary - (LIBR)

Center for Applied and Competitive

updated 09/21

**Emergency Phones** 

Parking Pay Station

Free Speech Area

Restrooms

Disabled Parking

Disabled Ramps

One Way Road