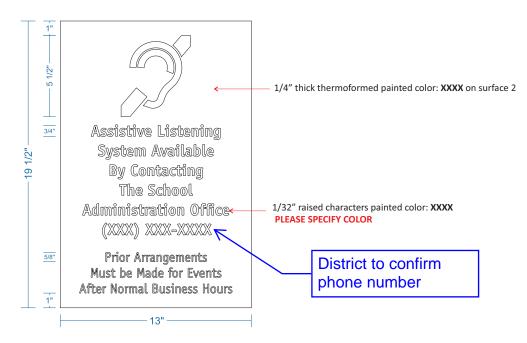

n adhesive



#### SIGNPROCOMPANY.COM

COLORS REPRESENTED IN THIS DRAWING ARE FOR PRESENTATION PURPOSES ONLY. THEY MAY NOT MATCH YOUR FINISHED PRODUCT PERFECTLY. COLOR CALL-OUTS ARE FOR MATCH AS CLOSE AS POSSIBLE.

THIS ORIGINAL DESIGN IS THE SOLE PROPERTY OF BAJA SIGNS D.B.A. SIGN PRO. IT CANNOT BE REPRODUCED, COPIED OR EXHIBITED IN WHOLE PART, WITHOUT FIRST OBTAINING WRITTEN CONSENT FROM BAJA SIGNS.

#### PROJECT SUBMITTAL

NORCO COLLEGE

ADDRESS

#### SUBMITTAL MANAGER/CLIENT

GEMMA P GOROSPE

#### PHONE NUMBER

310 462 1576

#### PROJECT DESIGNER

ALEJANDRA IZQUIERDO

#### PRESENTED BY

OSCAR TEJEDO

#### DATE CREATED

10/11/2023

#### REVISION DATE

- $\widehat{\mathbf{1}}$
- (2) (3)
- <u>4</u>
- 5
- <u>(6)</u>
- (<del>7</del>)

#### PAGE

#### **ASSISTIVE LISTENING SIGN**

TOTAL: 2





#### **SIDE VIEW**





#### SIGNPROCOMPANY.COM

COLORS REPRESENTED IN THIS DRAWING ARE FOR PRESENTATION PURPOSES ONLY. THEY MAY NOT MATCH YOUR FINISHED PRODUCT PERFECTLY. COLOR CALL-OUTS ARE FOR MATCH AS CLOSE AS POSSIBLE.

THIS ORIGINAL DESIGN IS THE SOLE PROPERTY OF BAJA SIGNS D.B.A. SIGN PRO. IT CANNOT BE REPRODUCED, COPIED OR EXHIBITED IN WHOLE PART, WITHOUT FIRST OBTAINING WRITTEN CONSENT FROM BAJA SIGNS.

#### PROJECT SUBMITTAL

NORCO COLLEGE

ADDRESS

#### SUBMITTAL MANAGER/CLIENT

GEMMA P GOROSPE

#### PHONE NUMBER

310 462 1576

#### PROJECT DESIGNER

ALEJANDRA IZQUIERDO

#### PRESENTED BY

OSCAR TEJEDO

#### DATE CREATED

10/11/2023

#### REVISION DATE

- 1
- (2) (3)
- 4
- 5
- 6
- (7)

#### DAGE

#### **ADDRESS IDENTIFICATION SIGN** TOTAL: 1 PLEASE CONFIRM FONT **SIDE VIEW**