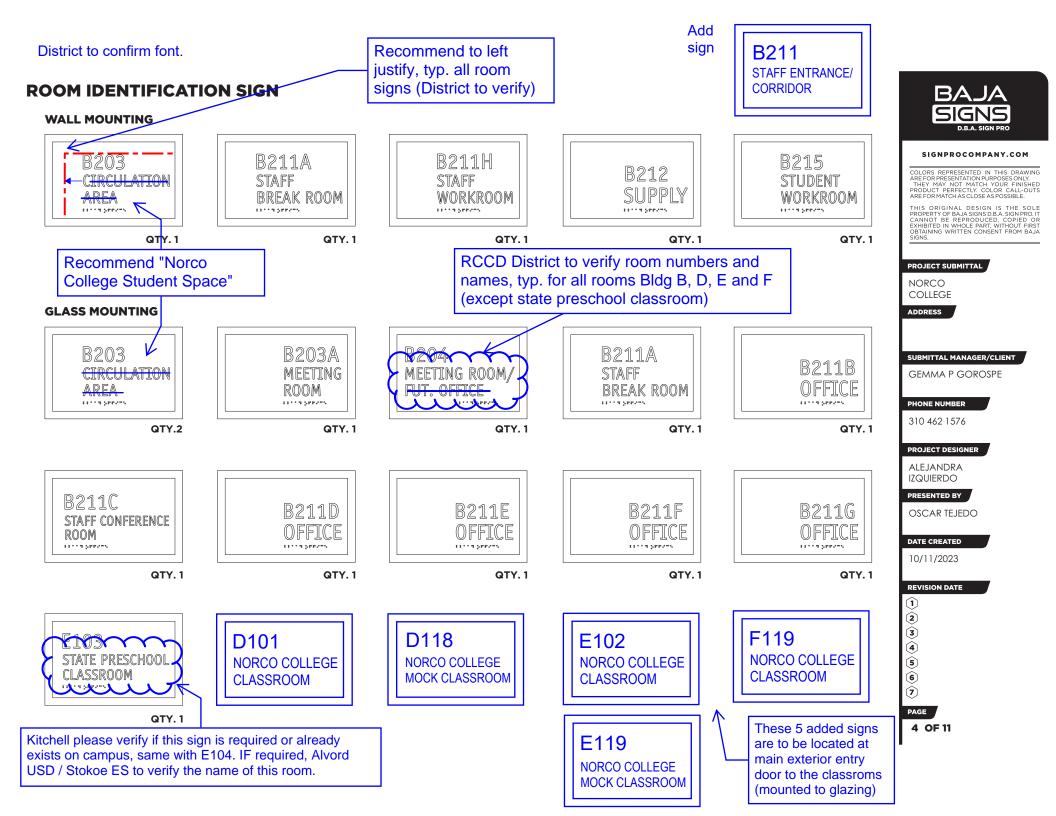

NTED BY

OSCAR TEJEDO

#### DATE CREATED

10/11/2023

#### REVISION DATE

- (1)
- 2 3
- 4
- **(5**)
- 6
- $(\hat{7})$





#### SIGNPROCOMPANY.COM

COLORS REPRESENTED IN THIS DRAWING ARE FOR PRESENTATION PURPOSES ONLY. THEY MAY NOT MATCH YOUR FINISHED PRODUCT PERFECTLY, COLOR CALL-OUTS ARE FOR MATCH AS CLOSE AS POSSIBLE.

THIS ORIGINAL DESIGN IS THE SOLE THIS ORIGINAL DESIGN IS THE SOLE PROPERTY OF BAJA SIGNS D.B.A. SIGN PRO. IT CANNOT BE REPRODUCED, COPIED OR EXHIBITED IN WHOLE PART, WITHOUT FIRST OBTAINING WRITTEN CONSENT FROM BAJA SIGNS.

#### PROJECT SUBMITTAL

COLLEGE

#### SUBMITTAL MANAGER/CLIENT

GEMMA P GOROSPE

#### PHONE NUMBER

310 462 1576

#### PROJECT DESIGNER

**ALEJANDRA IZQUIERDO** 

#### PRESENTED BY

**OSCAR TEJEDO** 

#### DATE CREATED

10/11/2023

#### REVISION DATE



#### **EXIT SIGN**

TOTAL: 3

WALL: 1 GLASS: 2



1/2" border painted color: XXXX on surface 1

1/4" thick thermoformed painted color: XXXX on surface 2

1/32" raised characters painted color: XXXX accompanied with Grade 2 California braille

PLEASE SPECIFY COLOR

Mounted with 3M double side tape and construction adhesive



Provide 1/8" acrylic backer same size as backside sign type, color: XXXX or correspoding sign type (see location plans) PLEASE SPECIFY COLOR Mounted with 3M double side tape



#### SIGNPROCOMPANY.COM

COLORS REPRESENTED IN THIS DRAWING ARE FOR PRESENTATION PURPOSES ONLY. THEY MAY NOT MATCH YOUR FINISHED PRODUCT PERFECTLY, COLOR CALL-OUTS ARE FOR MATCH AS CLOSE AS POSSIBLE.

THIS ORIGINAL DESIGN IS THE SOLE THIS ORIGINAL DESIGN IS THE SOLE PROPERTY OF BAJA SIGNS D.B.