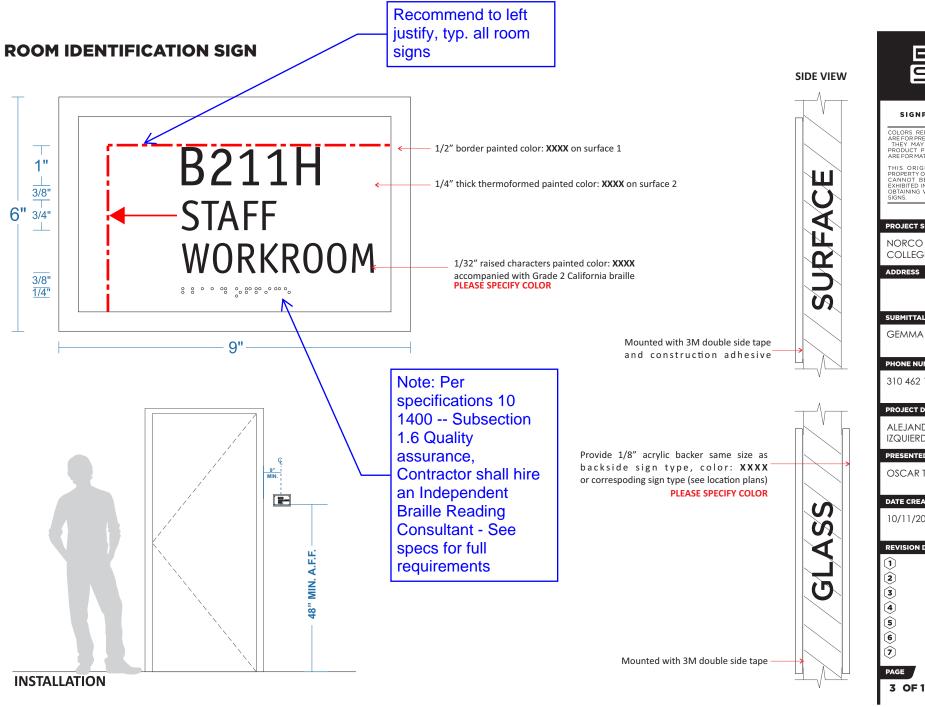

## **ALL GENDER COMPANION SIGN**

INSTALLATION





#### SIGNPROCOMPANY.COM

COLORS REPRESENTED IN THIS DRAWING ARE FOR PRESENTATION PURPOSES ONLY. THEY MAY NOT MATCH YOUR FINISHED PRODUCT PERFECTLY. COLOR CALL-OUTS ARE FOR MATCH AS CLOSE AS POSSIBLE.

THIS ORIGINAL DESIGN IS THE SOLE THIS ORIGINAL DESIGN IS THE SOLE PROPERTY OF BAJA SIGNS D.B.A. SIGN PRO. IT CANNOT BE REPRODUCED, COPIED OR EXHIBITED IN WHOLE PART, WITHOUT FIRST OBTAINING WRITTEN CONSENT FROM BAJA SIGNS.

#### PROJECT SUBMITTAL

NORCO COLLEGE

ADDRESS

**SIDE VIEW** 

#### SUBMITTAL MANAGER/CLIENT

GEMMA P GOROSPE

#### PHONE NUMBER

310 462 1576

#### PROJECT DESIGNER

**ALEJANDRA IZQUIERDO** 

#### PRESENTED BY

OSCAR TEJEDO

#### DATE CREATED

10/11/2023

#### REVISION DATE

- (1)
- 2 3
- 4
- **(5**)
- 6
- $(\hat{7})$





#### SIGNPROCOMPANY.COM

COLORS REPRESENTED IN THIS DRAWING ARE FOR PRESENTATION PURPOSES ONLY. THEY MAY NOT MATCH YOUR FINISHED PRODUCT PERFECTLY, COLOR CALL-OUTS ARE FOR MATCH AS CLOSE AS POSSIBLE.

THIS ORIGINAL DESIGN IS THE SOLE THIS ORIGINAL DESIGN IS THE SOLE PROPERTY OF BAJA SIGNS D.B.A. SIGN PRO. IT CANNOT BE REPRODUCED, COPIED OR EXHIBITED IN WHOLE PART, WITHOUT FIRST OBTAINING WRITTEN CONSENT FROM BAJA SIGNS.

#### PROJECT SUBMITTAL

COLLEGE

#### SUBMITTAL MANAGER/CLIENT

GEMMA P GOROSPE

#### PHONE NUMBER

310 462 1576

#### PROJECT DESIGNER

**ALEJANDRA IZQUIERDO** 

#### PRESENTED BY

**OSCAR TEJEDO** 

#### DATE CREATED

10/11/2023

#### REVISION DATE



#### **EXIT SIGN**

TOTAL: 3

WALL: 1 GLASS: 2



1/2" border painted color: XXXX on surface 1

1/4" thick thermoform