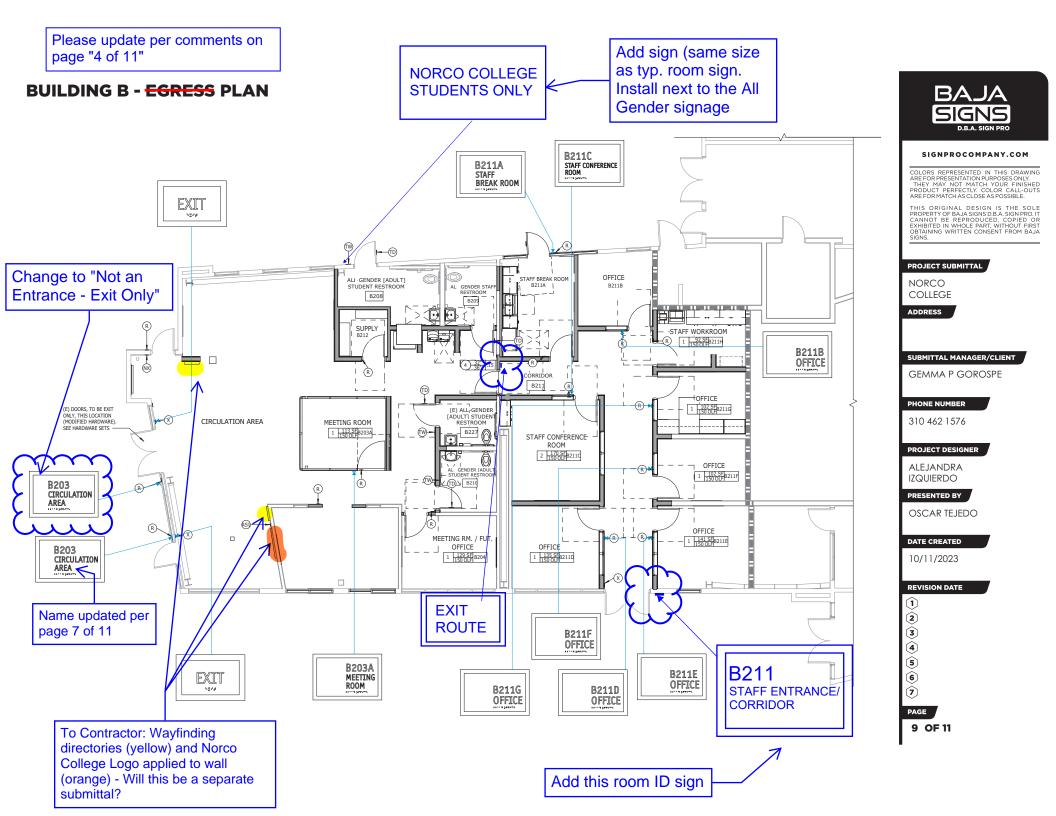

#### 4.1 ASNC and RJTF Mural Project Update Presentation – Charise Allingham

- The Norco College Racial Justice Taskforce was created in the summer of 2020. The RJTF is committed to inclusivity and creating a college environment wherein the diverse group of students and employees we proudly serve are supported and thrive. The RJTF's continued focus and advocacy is on Black/AA students and employees.
- RJTF Deliverables:
  - o Display positive, inclusive, and celebrative visuals such as murals and messages on campus and college websites
  - oCollaborate with Student Life/Art Club/Umoja to create and post positive inclusive and celebrative Black/AA culture visual around campus.
- Alignment:
  - o Norco College 2030 Educational Master Plan (2019-2030)
    - ■2025 Objective 3.1: Reduce the equity gap for African American students by 40%
    - ■2025 Objective 10.10: Design spaces that intentionally build community
  - oRCCD District Strategic Plan (2019-2024)
    - •Objective 5.7: Provide a healthy and safe environment for students, faculty, and staff.
  - o Goals
    - •To empower students to create a mural that depicts their values, struggles, history, and iov.
    - •To educate employees and students on how to create collaborative community-based art.
    - •To reflect and represent the student body.
  - Budget
    - Based on a 7x10ft mural: Approximate cost \$21,116.27
  - o Placement
    - •The ideal location was identified as CSS upper wall outside Student Life, for optimum structural and visual campus placement.
  - oTimeline
    - Initial planning began in December 2022
    - Estimated completion date is May 2024 (4 day installation needed)
  - oA QR code is provided on the presentation and everyone is encouraged to sign up to participate in completing this inspirational project.
- 4.2 Stokoe/Norco College Early Childhood Education Remodel Update Travonne Bell
  - The Center Child Development and Teacher Preparation at Stokoe has been a multi-year collaborative planning process between representatives from Norco College, our district office, AUSD, RCOE, and local representatives. It is funded through an appropriation from Assemblyperson Cervantes's office.
  - Every detail from the naming to the design has been developed through collaborative meetings with all stakeholders.
  - Ongoing construction in building B: demolition completed and framing and electrical work is under construction.

- Placed the order for playground equipment and had a kick-off meeting with the playground installer and RT Contractor.
- AV equipment for Phase 1 and 2 ordered and received at the Norco College warehouse. Coordinating with the College and RT in order to pick up the items.
- Awaiting RT to provide schedule regarding technology upgrade in building E and minor restroom update (ADA accessibility).
- In the process of issuing a PO for the furniture (Except mockup room furniture) from GMBI.
- Estimated opening of Building B is set for Spring 2024.