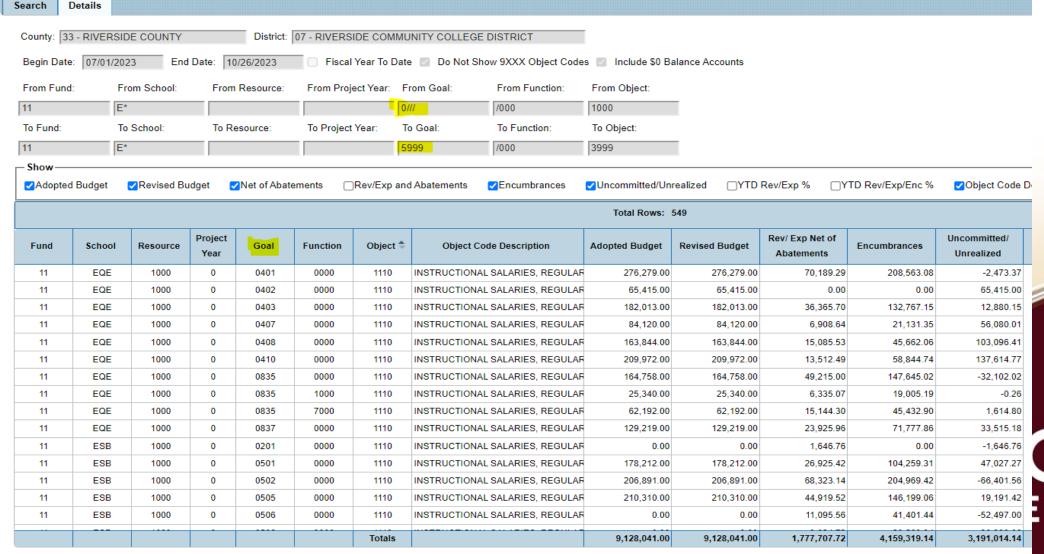

o2023/24 Budget Performance Report – 1st Quarter/Fund 11

|        | No.                                                     | orco- Budge        | t Performano         | e Report 23  | 3-24 09-30-  | 23           |              |               |          |
|--------|---------------------------------------------------------|--------------------|----------------------|--------------|--------------|--------------|--------------|---------------|----------|
|        | Norco College                                           |                    | E                    | FUND_11      |              |              |              |               |          |
| Fund:  | 11                                                      | Resource:          | 1000                 |              |              | FY 202       | 3/24         |               |          |
|        |                                                         | Prior Year 2022-23 | Current Year 2023/24 |              | Actua        | ıls          |              |               | %        |
| Object | Object Description                                      | Actual             | Revised Budget       | JUL          | AUG          | SEP          | YTD 09/30/24 | Balance       | Used     |
| 8898   | CASH OVER/SHORT                                         | -                  | -                    | -            | -            | -            | -            | -             |          |
| 88xx   | Local Revenues                                          | 18,790,389.95      | 20,806,871.00        |              | 506,996.32   | 178,018.85   | 685,015.17   | 20,121,855.83 | 3.29%    |
| 8912   | SALE OF EQUIPMENT & SUPPLIES                            | 1,822.15           | 1,600.00             |              | -            | -            | -            | 1,600.00      | 0.00%    |
| 8980   | INTERFUND TRANSFER IN                                   | 66,939.00          | -                    |              | -            | -            |              | -             |          |
| 8999   | INTRAFUND TRANSFER IN (OUT)                             | (296,882.04)       | 80,249.00            | -            | -            | -            | -            | 80,249.00     | 0.00%    |
| 89xx   | Other Financing Sources                                 | (228,120.89)       | 81,849.00            |              | -            | -            | -            | 81,849.00     | 0.00%    |
|        | Total Revenues                                          | 59,515,590.31      | 64,424,438.00        | 62,213.00    | 569,210.32   | 271,338.85   | 902,762.17   | 63,521,675.83 | 1.40%    |
| 1110   | INSTRUCTORS, FULL TIME                                  | 9,752,495.91       | 12,274,667.00        | 817,060.52   | 963,954.04   | 953,525.29   | 2,734,539.85 | 9,540,127.15  | 22.28%   |
| 1160   | INSTRUCTORS, SUBSTITUTE                                 | -                  | -                    | -            | -            | -            | -            | -             |          |
| 1170   | INSTRUCTORS, RELEASE / REASSIGN TIME                    | -                  | -                    | -            | -            | -            | -            | -             |          |
| 1180   | INSTRUCTORS, SABBATICAL                                 | -                  | 67,845.00            |              | -            | -            | -            | 67,845.00     | 0.00%    |
| 11xx   | FT, Academic Inst Salary                                | 9,752,495.91       | 12,342,512.00        | 817,060.52   | 963,954.04   | 953,525.29   | 2,734,539.85 | 9,607,972.15  | 22.16%   |
| 1218   | ACADEMIC MANAGERS FULL TIME                             | 2,635,351.17       | 2,987,624.00         | 274,268.05   | 238,433.05   | 245,951.68   | 758,652.78   | 2,228,971.22  | 25.39%   |
| 1219   | COUNSELORS / LIBRARIANS / COORDINATORS                  | 2,657,994.00       | 3,315,175.00         | 202,118.02   | 216,929.20   | 241,328.62   | 660,375.84   | 2,654,799.16  | 19.92%   |
| 1280   | ACADEMIC ADMINISTRATORS, SABBATICAL                     |                    |                      |              | -            | -            | -            | -             |          |
| 12xx   | FT, Academic, Non-Inst Salary                           | 5,293,345.17       | 6,302,799.00         | 476,386.07   | 455,362.25   | 487,280.30   | 1,419,028.62 | 4,883,770.38  | 22.51%   |
| 1330   | INSTRUCTORS, PART TIME FALL                             | 2,615,082.48       | 2,653,447.00         |              | -            | 19,958.13    | 19,958.13    | 2,633,488.87  | 0.75%    |
| 1331   | INSTRUCTORS, PART TIME SUMMER (ODD YR)                  | 829.44             | 625,557.00           | -            | -            | -            | -            | 625,557.00    | 0.00%    |
| 1332   | INSTRUCTORS, PART TIME WINTER                           | 627,382.55         | 624,899.00           | -            | -            | -            | -            | 624,899.00    | 0.00%    |
| 1333   | INSTRUCTORS, PART TIME SPRING                           | 2,491,962.87       | 2,204,085.00         |              | -            | -            |              | 2,204,085.00  | 0.00%    |
| 1334   | INSTRUCTORS, PART TIME SUMMER (EVEN YR)                 | 827,465.85         | 55,275.00            | 9,930.60     | 459,157.90   | -            | 469,088.50   | (413,813.50)  | 848.64%  |
| 1335   | INSTRUCTORS, FULL TIME OVERLOAD FALL                    | 706,492.28         | 512,052.00           | -            | -            | 187,647.57   | 187,647.57   | 324,404.43    | 36.65%   |
| 1336   | INSTRUCTORS, FULL TIME OVERLOAD SUMMER (EVEN YR)        | 770,803.32         | 40,120.00            | 478,644.16   | (35,055.66)  | 691.68       | 444,280.18   | (404,160.18)  | 1107.38% |
| 1337   | INSTRUCTORS, FULL TIME OVERLOAD WINTER                  | 679,062.66         | 657,491.00           |              | -            | -            |              | 657,491.00    | 0.00%    |
| 1338   | INSTRUCTORS, FULL TIME OVERLOAD SPRING                  | 684,294.45         | 463,863.00           |              | -            | 4,505.80     | 4,505.80     | 459,357.20    | 0.97%    |
| 1339   | INSTRUCTORS, FULL TIME OVERLOAD SUMMER (ODD YR)         | -                  | 434,381.00           | 283.50       | -            | -            | 283.50       | 434,097.50    | 0.07%    |
| 1360   | INSTRUCTORS, SUBSTITUTES                                | 86,908.95          | -                    | -            | 747.10       | -            | 747.10       | (747.10)      |          |
| 1370   | INSTRUCTORS, EXTRA DUTY                                 | 25,880.00          | 89,304.00            |              | -            | -            | -            | 89,304.00     | 0.00%    |
| 1371   | INSTRUCTORS, LARGE LECTURE STIPENDS                     | 9,287.58           | 221,488.00           |              | -            | -            |              | 221,488.00    | 0.00%    |
| 13xx   | PT & Overload, Academic, Inst Salary                    | 9,525,452.43       | 8,581,962.00         | 488,858.26   | 424,849.34   | 212,803.18   | 1,126,510.78 | 7,455,451.22  | 13.13%   |
| 1439   | ACADEMIC - PT COUNSELORS / LIBRARIANS / COORDINATORS    | 186,228.80         | 443,938.00           | 7,996.86     | 8,788.50     | 23,533.08    | 40,318.44    | 403,619.56    | 9.08%    |
| 1460   | LONG TERM SUBSTITUTES FOR COUNSELORS / LIBRARIANS / CO  | -                  | -                    | -            | -            | -            | -            | -             |          |
| 1469   | SHORT TERM (DAILY) SUBSTITUTE COUNSELORS / LIBRARIANS / | 31,908.92          | 10,018.00            |              | 2,187.21     | 589.20       | 2,776.41     | 7,241.59      | 27.71%   |
| 1470   | NONINSTRUCTIONAL SALARIES, OTHER EXTRA DUTY             | 214.77             | -                    |              | (214.77)     |              | (214.77)     | 214.77        |          |
| 1479   | EXTRA DUTY STIPENDS                                     | 158,173.93         | 127,969.00           | 8,759.71     | 15,547.41    | 12,736.14    | 37,043.26    | 90,925.74     | 28.95%   |
| 1490   | ACADEMIC SPECIAL PROJECTS                               | 46,480.04          | 93,415.00            | 7,637.36     | 1,524.56     | 2,128.84     | 11,290.76    | 82,124.24     | 12.09%   |
| 14xx   | PT & Overload, Academic, Non-Inst Salary                | 423,006.46         | 675,340.00           | 24,393.93    | 27,832.91    | 38,987.26    | 91,214.10    | 584,125.90    | 13.51%   |
|        | Academic Salaries                                       | 24,994,299,97      | 27,902,613.00        | 1,806,698,78 | 1.871.998.54 | 1,692,596.03 | 5,371,293,35 | 22,531,319.65 | 19.25%   |

# FUND 11 23/24 Budget Performance Report 1<sup>st</sup> Quarter

|              | Norco College                                                                           |                    | t Performanc         | FUND 11    |             |            |                                                  |               |          |
|--------------|-----------------------------------------------------------------------------------------|--------------------|----------------------|------------|-------------|------------|--------------------------------------------------|---------------|----------|
| Fund:        | 11                                                                                      | Resource:          | 1000                 | 10112_22   |             | FY 202     | 3/24                                             |               |          |
|              |                                                                                         | Prior Year 2022-23 | Current Year 2023/24 |            | Actua       |            |                                                  |               | %        |
| Object       | Object Description                                                                      | Actual             | Revised Budget       | JUL        | AUG         | SEP        | YTD 09/30/24                                     | Balance       | Used     |
| 8898         | CASH OVER/SHORT                                                                         | -                  | -                    | -          | -           | -          | -                                                | -             |          |
| 88xx         | Local Revenues                                                                          | 18,790,389.95      | 20,806,871.00        | -          | 506,996.32  | 178,018.85 | 685,015.17                                       | 20,121,855.83 | 3.29%    |
| 8912         | SALE OF EQUIPMENT & SUPPLIES                                                            | 1,822.15           | 1,600.00             | _          | -           | -          | -                                                | 1,600.00      | 0.00%    |
| 8980         | INTERFUND TRANSFER IN                                                                   | 66,939.00          | -                    | _          | _           | _          | _                                                | -             | 0.0070   |
| 8999         | INTRAFUND TRANSFER IN (OUT)                                                             | (296,882.04)       | 80,249.00            | _          | _           | _          | _                                                | 80,249.00     | 0.00%    |
| 89xx         | Other Financing Sources                                                                 | (228,120.89)       | 81,849.00            | _          | _           | -          | -                                                | 81,849.00     | 0.00%    |
| 337.5.       | Total Revenues                                                                          | 59,515,590.31      | 64,424,438.00        | 62,213.00  | 569,210.32  | 271,338.85 | 902,762.17                                       | 63,521,675.83 | 1.40%    |
| 1110         | INSTRUCTORS, FULL TIME                                                                  | 9,752,495.91       | 12,274,667.00        | 817,060.52 | 963,954.04  | 953,525.29 | 2,734,539.85                                     | 9,540,127.15  | 22.28%   |
| 1160         | INSTRUCTORS, SUBSTITUTE                                                                 | 5,752,455.52       | -                    | -          | -           | -          | 2,704,303.03                                     | 5,540,121.12  | EE.LUTT  |
| 1170         | INSTRUCTORS, RELEASE / REASSIGN TIME                                                    | _                  | _                    | _          | _           | _          |                                                  |               |          |
| 1180         | INSTRUCTORS, SABBATICAL                                                                 | _                  | 67,845.00            | _          | _           | _          | _                                                | 67,845.00     | 0.00%    |
| 11xx         | FT, Academic Inst Salary                                                                | 9,752,495.91       | 12,342,512.00        | 817,060.52 | 963,954.04  | 953,525.29 | 2,734,539.85                                     | 9,607,972.15  | 22.16%   |
| 1218         | ACADEMIC MANAGERS FULL TIME                                                             | 2,635,351.17       | 2,987,624.00         | 274,268.05 | 238,433.05  | 245,951.68 | 758,652.78                                       | 2,228,971.22  | 25.39%   |
| 1219         | COUNSELORS / LIBRARIANS / COORDINATORS                                                  | 2,657,994.00       | 3,315,175.00         | 202,118.02 | 216,929.20  | 241,328.62 | 660,375.84                                       | 2,654,799.16  | 19.92%   |
| 1219         | ACADEMIC ADMINISTRATORS, SABBATICAL                                                     | 2,037,334.00       | 3,313,173.55         | 202,110.02 | 210,525.25  | 241,020.02 | 000,373.54                                       | 2,034,733.10  | 13.5270  |
| 12xx         | FT, Academic, Non-Inst Salary                                                           | 5,293,345.17       | 6,302,799.00         | 476,386.07 | 455,362.25  | 487,280.30 | 1,419,028.62                                     | 4,883,770.38  | 22.51%   |
| 1330         | INSTRUCTORS, PART TIME FALL                                                             | 2,615,082.48       | 2,653,447.00         |            | -           | 19,958.13  | 19,958.13                                        | 2,633,488.87  | 0.75%    |
| 1331         | INSTRUCTORS, PART TIME SUMMER (ODD YR)                                                  | 829.44             | 625,557.00           | _          | _           | 15,556.15  | - 15,550.15                                      | 625,557.00    | 0.00%    |
| 1332         | INSTRUCTORS, PART TIME SOMMER (ODD TR)                                                  | 627,382.55         | 624,899.00           | _          | _           | _          | _                                                | 624,899.00    | 0.00%    |
| 1333         | INSTRUCTORS, PART TIME WINTER                                                           | 2,491,962.87       | 2,204,085.00         | _          | _           |            | <del>                                     </del> | 2,204,085.00  | 0.00%    |
| 1334         | INSTRUCTORS, PART TIME SUMMER (EVEN YR)                                                 | 827,465.85         | 55,275.00            | 9,930.60   | 459,157.90  | _          | 469,088.50                                       | (413,813.50)  | 848.64%  |
| 1335         | INSTRUCTORS, FULL TIME OVERLOAD FALL                                                    | 706,492.28         | 512,052.00           | 5,550.55   | 433,137.33  | 187,647.57 | 187,647.57                                       | 324,404.43    | 36.65%   |
| 1336         | INSTRUCTORS, FULL TIME OVERLOAD FALL INSTRUCTORS, FULL TIME OVERLOAD SUMMER (EVEN YR)   | 770,803.32         | 40,120.00            | 478,644.16 | (35,055.66) | 691.68     | 444,280.18                                       | (404,160.18)  | 1107.38% |
| 1337         | INSTRUCTORS, FULL TIME OVERLOAD SOMMER (EVEN TR)                                        | 679,062.66         | 657,491.00           | 470,044.10 | (33,033.00) | 051.00     | 444,200.10                                       | 657,491.00    | 0.00%    |
| 1338         | INSTRUCTORS, FULL TIME OVERLOAD WINTER                                                  | 684,294.45         | 463,863.00           | -          | -           | 4,505.80   | 4,505.80                                         | 459,357.20    | 0.00%    |
| 1339         | INSTRUCTORS, FULL TIME OVERLOAD SPRING  INSTRUCTORS, FULL TIME OVERLOAD SUMMER (ODD YR) | 004,254.45         | 434,381.00           | 283.50     | _           | 4,303.80   | 283.50                                           | 439,337.20    | 0.97%    |
| 1360         | INSTRUCTORS, FULL TIME OVERLOAD SUMMER (UDD TR)                                         | 86,908.95          | 434,361.00           | 263.50     | 747.10      |            | 747.10                                           | (747.10)      | 0.0776   |
| 1370         | INSTRUCTORS, SUBSTITUTES INSTRUCTORS, EXTRA DUTY                                        | 25,880.00          | 89,304.00            | -          | 747.10      | -          | 747.10                                           | 89,304.00     | 0.00%    |
| 1371         | INSTRUCTORS, EXTRA DUTY INSTRUCTORS, LARGE LECTURE STIPENDS                             | 9,287.58           | 221,488.00           | _          | _           |            | <del>-</del>                                     | 221,488.00    | 0.00%    |
| 1371<br>13xx | PT & Overload, Academic, Inst Salary                                                    | 9,525,452.43       | 8,581,962.00         | 488,858.26 | 424,849.34  | 212,803.18 | 1,126,510.78                                     | 7,455,451.22  | 13.13%   |
| 1439         | ACADEMIC - PT COUNSELORS / LIBRARIANS / COORDINATORS                                    | 186,228.80         | 443,938.00           | 7,996.86   | 8,788.50    | 23,533.08  | 40,318.44                                        | 403,619.56    | 9.08%    |
| 1460         | LONG TERM SUBSTITUTES FOR COUNSELORS / LIBRARIANS / CO                                  | 100,226.60         | 443,536.00           | 7,550.00   | 0,700.30    | 23,333.00  | 40,310.44                                        | 403,019.30    | 5.00/0   |
| 1469         | SHORT TERM (DAILY) SUBSTITUTE COUNSELORS / LIBRARIANS / COU                             | 31,908.92          | 10,018.00            | -          | 2,187.21    | 589.20     | 2,776.41                                         | 7,241.59      | 27.71%   |
| 1470         | NONINSTRUCTIONAL SALARIES, OTHER EXTRA DUTY                                             | 214.77             | 10,010.00            |            | (214.77)    | 303.20     | (214.77)                                         | 7,241.39      | 21.1270  |
| 1479         | EXTRA DUTY STIPENDS                                                                     | 158,173.93         | 127,969.00           | 8,759.71   | 15,547.41   | 12,736.14  | 37,043.26                                        | 90,925.74     | 28.95%   |
| 1479         | ACADEMIC SPECIAL PROJECTS                                                               | 46,480.04          | 93,415.00            | 7,637.36   | 1,524.56    | 2,128.84   | 11,290.76                                        | 82,124.24     | 12.09%   |
|              | PT & Overload, Academic, Non-Inst Salary                                                | 423,006.46         | 675,340.00           | 24,393.93  | 27,832.91   | 38,987.26  | 91,214.10                                        | 584,125.90    | 13.51%   |
| 14xx         |                                                                                         |                    |                      |            |             |            |                                                  |               |          |