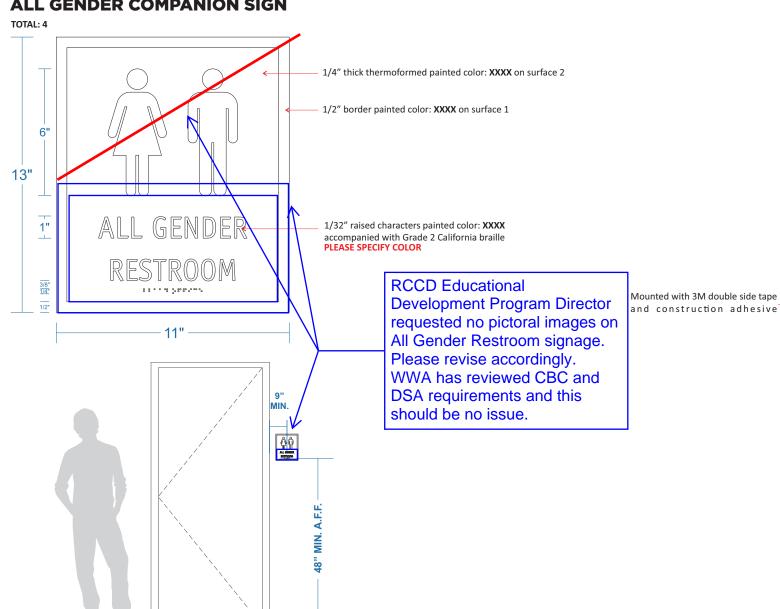

OMPANY.COM

COLORS REPRESENTED IN THIS DRAWING ARE FOR PRESENTATION PURPOSES ONLY. THEY MAY NOT MATCH YOUR FINISHED PRODUCT PERFECTLY. COLOR CALL-OUTS ARE FOR MATCH AS CLOSE AS POSSIBLE.

THIS ORIGINAL DESIGN IS THE SOLE PROPERTY OF BAJA SIGNS D.B.A. SIGN PRO. IT CANNOT BE REPRODUCED. COPIED OR EXHIBITED IN WHOLE PART, WITHOUT FIRST OBTAINING WRITTEN CONSENT FROM BAJA SIGNS.

#### PROJECT SUBMITTAL

NORCO COLLEGE

**SIDE VIEW** 

#### ADDRESS

4501 AMBS DR, RIVERSIDE, CA 92505

#### SUBMITTAL MANAGER/CLIENT

GEMMA P GOROSPE

#### PHONE NUMBER

310 462 1576

#### PROJECT DESIGNER

ALEJANDRA IZQUIERDO

#### PRESENTED BY

OSCAR TEJEDO

#### DATE CREATED

10/11/2023

#### REVISION DATE

- $\bigcirc$
- **2 3**
- 4
- <u>Š</u>
- 6
- 7

#### DAGE

#### **ALL GENDER COMPANION SIGN**

INSTALLATION





#### SIGNPROCOMPANY.COM

COLORS REPRESENTED IN THIS DRAWING ARE FOR PRESENTATION PURPOSES ONLY. THEY MAY NOT MATCH YOUR FINISHED PRODUCT PERFECTLY. COLOR CALL-OUTS ARE FOR MATCH AS CLOSE AS POSSIBLE.

THIS ORIGINAL DESIGN IS THE SOLE THIS ORIGINAL DESIGN IS THE SOLE PROPERTY OF BAJA SIGNS D.B.A. SIGN PRO. IT CANNOT BE REPRODUCED, COPIED OR EXHIBITED IN WHOLE PART, WITHOUT FIRST OBTAINING WRITTEN CONSENT FROM BAJA SIGNS.

#### PROJECT SUBMITTAL

NORCO COLLEGE

ADDRESS

**SIDE VIEW** 

#### SUBMITTAL MANAGER/CLIENT

GEMMA P GOROSPE

#### PHONE NUMBER

310 462 1576

#### PROJECT DESIGNER

**ALEJANDRA IZQUIERDO** 

#### PRESENTED BY

OSCAR TEJEDO

#### DATE CREATED

10/11/2023

#### REVISION DATE

- (1)
- 2 3
- 4
- **(5**)
- 6
- $(\hat{7})$





#### SIGNPROCOMPANY.COM

COLORS REPRESENTED