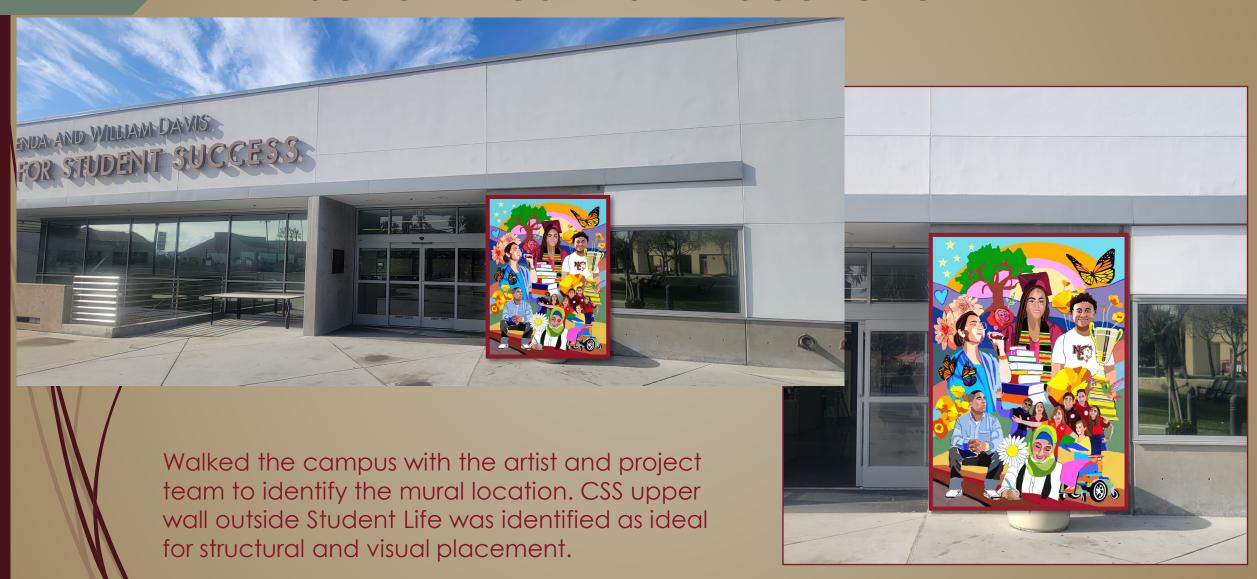

#### 4.1 ASNC and RJTF Mural Project Update Presentation – Charise Allingham

- The Norco College Racial Justice Taskforce was created in the summer of 2020. The RJTF is committed to inclusivity and creating a college environment wherein the diverse group of students and employees we proudly serve are supported and thrive. The RJTF's continued focus and advocacy is on Black/AA students and employees.
- RJTF Deliverables:
  - o Display positive, inclusive, and celebrative visuals such as murals and messages on campus and college websites
  - oCollaborate with Student Life/Art Club/Umoja to create and post positive inclusive and celebrative Black/AA culture visual around campus.
- Alignment:
  - o Norco College 2030 Educational Master Plan (2019-2030)
    - ■2025 Objective 3.1: Reduce the equity gap for African American students by 40%
    - ■2025 Objective 10.10: Design spaces that intentionally build community
  - oRCCD District Strategic Plan (2019-2024)
    - •Objective 5.7: Provide a healthy and safe environment for students, faculty, and staff.
  - o Goals
    - •To empower students to create a mural that depicts their values, struggles, history, and iov.
    - •To educate employees and students on how to create collaborative community-based art.
    - •To reflect and represent the student body.
  - Budget
    - Based on a 7x10ft mural: Approximate cost \$21,116.27
  - o Placement
    - •The ideal location was identified as CSS upper wall outside Student Life, for optimum structural and visual campus placement.
  - oTimeline
    - Initial planning began in December 2022
    - Estimated completion date is May 2024 (4 day installation needed)
  - oA QR code is provided on the presentation and everyone is encouraged to sign up to participate in completing this inspirational project.
- 4.2 Stokoe/Norco College Early Childhood Education Remodel Update Travonne Bell
  - The Center Child Development and Teacher Preparation at Stokoe has been a multi-year collaborative planning process between representatives from Norco College, our district office, AUSD, RCOE, and local representatives. It is funded through an appropriation from Assemblyperson Cervantes's office.
  - Every detail from the naming to the design has been developed through collaborative meetings with all stakeholders.
  - Ongoing construction in building B: demolition completed and framing and electrical work is under construction.