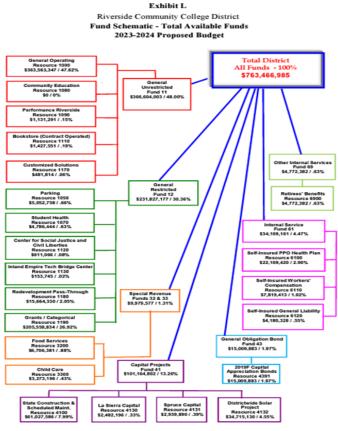

#### • Types of Funds – RCCD Total Funds Budgeted FY 2023/24:

- Unrestricted Funds (Fund 11) Resources available for general District purposes to be used to fulfill the institution's educational mission. Examples: State general apportionments, State lottery proceeds (except prop 20 money, which must be used for instructional materials), property taxes, student enrollment fees, non-resident tuition, apprenticeship, interest income, other income (i.e. transcript fees, etc).
- Restricted Funds (Fund 12) The use of resources received are restricted by laws, regulations, donors, or other outside agencies for the operation and support of specific educational programs. Restriction defined by State or Federal not local boards. Accounted for separately from the unrestricted general operation fund. May be subject to audit by the agency granting the funds. Examples: CalWorks/CARE, Child Development, College Work Study, DSPS, Strong Work Force, EOPS, Faculty and Staff diversity, instructional equipment, restricted student fees (Parking and Health), COVID-19 block grant, student retention and outreach.
- FTES Full time equivalent Student. 1 FTES=one student taking 15 hours of instruction per week for two 17.5 week semesters. 1 FTES = 15 \* (17.5+17.5) = 525 hours of instruction. All FTES calculated by the district are used to calculate apportionment by the State Chancellor's Office.

Chart of Accounts

RESOURCE Resource Description Unrestricted General Fund 11 LOCALLY DEFINED UNRESTRICTED RESOURCES UNCLAIMED PROPERTY **HEALTH & WELFARE CLEARING** CLEARING GENERAL FUND CERTIFICATES OF PARTICIPATION CLEARING COMMUNITY EDUCATION FUND PERFORMANCE RIVERSIDE FUND BOOKSTORE FUND CUSTOMIZED SOLUTIONS FUND Restricted General Fund 12 PARKING FUND STUDENT HEALTH FUND CENTER FOR SOCIAL JUSTICE AND CIVIL LIBERTIES REDEVELOPMENT PASS-THROUGH FUND GRANTS AND CATEGORICAL PROGRAMS FUND Bond Interest and Redemption Fund 21 GENERAL OBLIGATION BOND DEBT SERVICE Cafeteria Fund 32 FOOD SERVICES FUND Child Development Fund 33 CHILD CARE FUND Capital Outlay Projects Fund 41 STATE CONSTRUCTION & SCHEDULED MAINTENANCE FUND CHILD DEVELOPMENT CENTER CAPITAL FUND

# Fund Accounting/Chart of Accounts

|      | FUND                              |
|------|-----------------------------------|
|      |                                   |
| Fund | Description                       |
|      |                                   |
| 11   | UNRESTRICTED GENERAL FUND         |
| 12   | RESTRICTED GENERAL FUND           |
| 21   | BOND INTEREST AND REDEMPTION FUND |
| 32   | CAFETERIA FUND                    |
| 33   | CHILD DEVELOPMENT FUND            |
| 41   | CAPITAL OUTLAY PROJECTS FUND      |
| 43   | GENERAL OBLIGATION BOND FUND      |
| 61   | SELF INSURANCE FUND               |
| 69   | OTHER INTERNAL SERVICES FUND      |

# TYPES OF FUNDS

RCCD
Total Funds
BudgetedFY 23/24

NORCO COLLEGE

# Types of Funds

#### **Unrestricted Funds (Fund 11)**

Resources available for general District purposes to be used to fulfill the institution's educational mission.

#### **EXAMPLES**:

**State General Apportionments** 

State Lottery Proceeds (Except Proposition 20 money which must be used for

instructional materials)

**Property Taxes** 

Student Enrollment Fees

Non-Resident Tuition

**Apprenticeship** 

Interest Income

Other Income (example Transcript Fees)

#### **Restricted Funds (Fund 12)**

- The use of resources received are restricted by laws, regulations, donors, or other outside agencies for the operation and support of specific educational programs
- Restriction defined by State or Feds not local Boards
- Accounted for separately from the unrestricted general operating fund
- May be subject to audit by the agency granting the funds

# Examples of Typical Restricted Funds

- CalWorks/CARE
- Child Development
- College Work Study
- Disabled Students Programs & Services (DSPS)
- Strong Work Force
- Extended Opportunity Programs & Services (EOPS)
- Faculty & Staff Diversity
- Instructional Equipment
- Student Fees –Restricted (Parking and Health)
- Covid 19 Block Grant
- Student Retention and Outreach