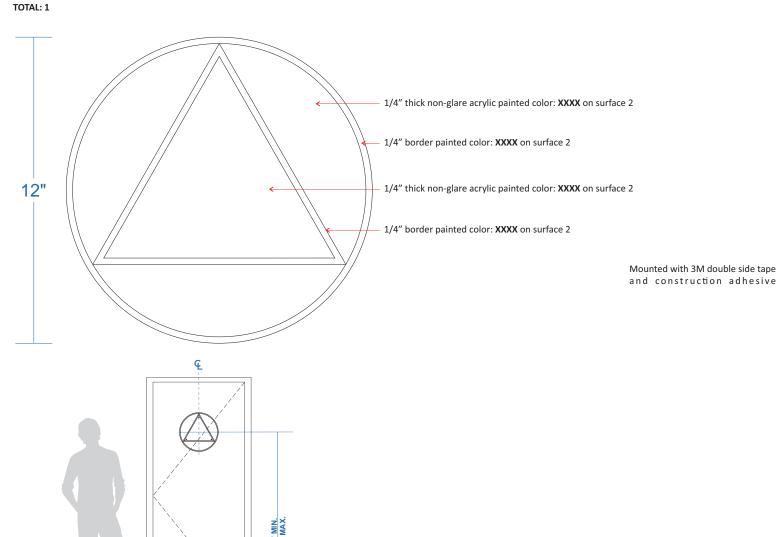

comments for Kitchell and District review, and comments for Submitter and Contractor, as noted. Revise/resubmit accordingly. Final confirmation of room numbers, names, and colors to be confirmed by District. See Architect recommendations on the final page (added to this submittal by WWA). -Queston Kwolek, WWA 10/19/23

#### **DATE CREATED**

10/11/2023

### **PROJECT SUBMITTAL**

NORCO COLLEGE LEARNING CENTER RENOVATION AT STOKOE E.S.

RIVERSIDE COMMUNITY COLLEGE DISTRICT/ ALVORD UNIFIED SCHOOL DISTRICT

4501 AMBS DR, RIVERSIDE, CA 92505

### SUBMITTAL MANAGER/CLIENT

#### **GEMMA P GOROSPE**

RT CONTRACTOR CORP.

11531 SALINAZ AVE.

GARDEN GROVE CA, 92843

MOBILE: 310 462 1576

GEMMA.G@RTCONTRACTOR.COM

NORCO COLLEGE



#### **ALL GENDER DOOR SIGN**

ALL GLINDLE DOOR SIGI

INSTALLATION





#### SIGNPROCOMPANY.COM

COLORS REPRESENTED IN THIS DRAWING ARE FOR PRESENTATION PURPOSES ONLY. THEY MAY NOT MATCH YOUR FINISHED PRODUCT PERFECTLY. COLOR CALL-OUTS ARE FOR MATCH AS CLOSE AS POSSIBLE.

THIS ORIGINAL DESIGN IS THE SOLE PROPERTY OF BAJA SIGNS D.B.A. SIGN PRO. IT CANNOT BE REPRODUCED. COPIED OR EXHIBITED IN WHOLE PART, WITHOUT FIRST OBTAINING WRITTEN CONSENT FROM BAJA SIGNS.

#### PROJECT SUBMITTAL

NORCO COLLEGE

**SIDE VIEW** 

#### ADDRESS

4501 AMBS DR, RIVERSIDE, CA 92505

#### SUBMITTAL MANAGER/CLIENT

GEMMA P GOROSPE

#### PHONE NUMBER

310 462 1576

#### PROJECT DESIGNER

ALEJANDRA IZQUIERDO

#### PRESENTED BY

OSCAR TEJEDO

#### DATE CREATED

10/11/2023

#### REVISION DATE

- $\bigcirc$
- **2 3**
- 4
- <u>Š</u>
- 6
- 7

#### DAGE

#### **ALL GENDER COMPANION SIGN*