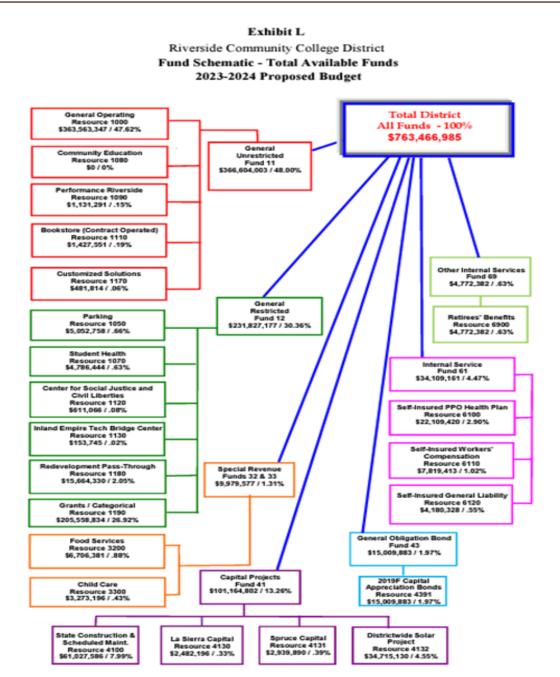

#### • Types of Funds – RCCD Total Funds Budgeted FY 2023/24:

- Unrestricted Funds (Fund 11) Resources available for general District purposes to be used to fulfill the institution's educational mission. Examples: State general apportionments, State lottery proceeds (except prop 20 money, which must be used for instructional materials), property taxes, student enrollment fees, non-resident tuition, apprenticeship, interest income, other income (i.e. transcript fees, etc).
- Restricted Funds (Fund 12) The use of resources received are restricted by laws, regulations, donors, or other outside agencies for the operation and support of specific educational programs. Restriction defined by State or Federal not local boards. Accounted for separately from the unrestricted general operation fund. May be subject to audit by the agency granting the funds. Examples: CalWorks/CARE, Child Development, College Work Study, DSPS, Strong Work Force, EOPS, Faculty and Staff diversity, instructional equipment, restricted student fees (Parking and Health), COVID-19 block grant, student retention and outreach.
- FTES Full time equivalent Student. 1 FTES=one student taking 15 hours of instruction per week for two 17.5 week semesters. 1 FTES = 15 \* (17.5+17.5) = 525 hours of instruction. All FTES calculated by the district are used to calculate apportionment by the State Chancellor's Office.

Chart of Accounts

RESOURCE Resource Description Unrestricted General Fund 11 LOCALLY DEFINED UNRESTRICTED RESOURCES UNCLAIMED PROPERTY **HEALTH & WELFARE CLEARING** CLEARING GENERAL FUND CERTIFICATES OF PARTICIPATION CLEARING COMMUNITY EDUCATION FUND PERFORMANCE RIVERSIDE FUND BOOKSTORE FUND CUSTOMIZED SOLUTIONS FUND Restricted General Fund 12 PARKING FUND STUDENT HEALTH FUND CENTER FOR SOCIAL JUSTICE AND CIVIL LIBERTIES REDEVELOPMENT PASS-THROUGH FUND GRANTS AND CATEGORICAL PROGRAMS FUND Bond Interest and Redemption Fund 21 GENERAL OBLIGATION BOND DEBT SERVICE Cafeteria Fund 32 FOOD SERVICES FUND Child Development Fund 33 CHILD CARE FUND Capital Outlay Projects Fund 41 STATE CONSTRUCTION & SCHEDULED MAINTENANCE FUND CHILD DEVELOPMENT CENTER CAPITAL FUND

# Fund Accounting/Chart of Accounts

|      | FUND                              |
|------|-----------------------------------|
|      |                                   |
| Fund | Description                       |
|      |                                   |
| 11   | UNRESTRICTED GENERAL FUND         |
| 12   | RESTRICTED GENERAL FUND           |
| 21   | BOND INTEREST AND REDEMPTION FUND |
| 32   | CAFETERIA FUND                    |
| 33   | CHILD DEVELOPMENT FUND            |
| 41   | CAPITAL OUTLAY PROJECTS FUND      |
| 43   | GENERAL OBLIGATION BOND FUND      |
| 61   | SELF INSURANCE FUND               |
| 69   | OTHER INTERNAL SERVICES FUND      |

# TYPES OF FUNDS

RCCD
Total Funds
BudgetedFY 23/24

NORCO COLLEGE

# Types of Funds

#### **Unrestricted Funds (Fund 11)**

Resources available for general District purposes to be used to fulfill the institution's educational mission.

#### **EXAMPLES**:

**State General Apportionments** 

State Lottery Proceeds (Except Proposition 20 money which must be used for

instructional materials)

**Property Taxes** 

Student Enrollment Fees

Non-Resident Tuition

**Apprenticeship** 

Interest Income

Other Income (example Transcript Fees)

#### **Restricted Funds (Fund 12)**

- The use of resources received are restricted by laws, regulations, donors, or other outside agencies for the operation and support of specific educational programs
- Restriction defined by State or Feds not local Boards
- Accounted for separately from the unrestricted general operating fund
- May be subject to audit by the agency granting the funds

# Examples of Typical Restricted Funds

- CalWorks/CARE
- Child Development
- College Work Study
- Disabled Students Programs & Services (DSPS)
- Strong Work Force
- Extended Opportunity Programs & Services (EOPS)
- Faculty & Staff Diversity
- Instructional Equipment
- Student Fees –Restricted (Parking and Health)
- Covid 19 Block Grant
- Student Retention and Outreach